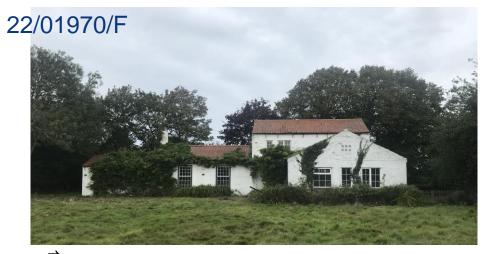

### Impacts on the Street Scene, Conservation Area and National

22/01970/F Landscape (AONB)

"The street scene is intensely rural in character with low density dwellings around a verdant street scene. The site will be viewed in association with the residential properties in either direction and the provision of appropriate landscaping particular along the front street scene boundary will limit any visual impacts" (Officer Report)