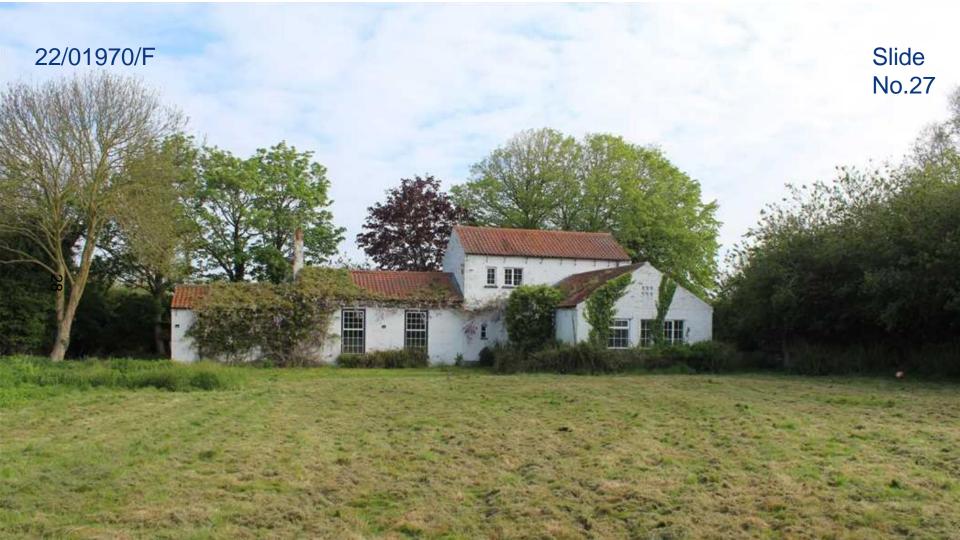

### Impacts on the Street Scene, Conservation Area and National

22/01970/F Landscape (AONB)

"The street scene is intensely rural in character with low density dwellings around a verdant street scene. The site will be viewed in association with the residential properties in either direction and the provision of appropriate landscaping particular along the front street scene boundary will limit any visual impacts" (Officer Report)

Slide No.19

Are any other houses visible in the street scene?

Will planting 60cm whips restore the 'verdant boundary' and the street scene'?

Will planting 60cm whips screen the development from the street and the Village Green?

Are the recommendations in the Officer Report reliable?

This tree has been cut down

Is this really a car port?

King's Lynn & West Norfolk