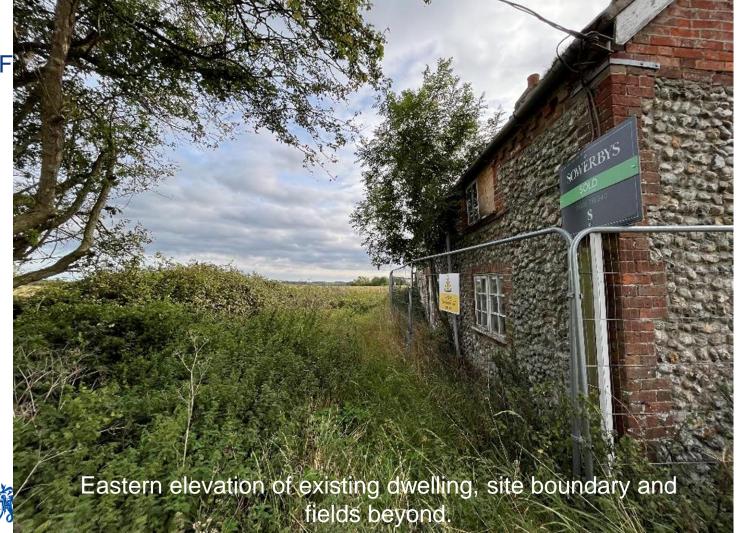

Slide No.4

Gross Internal Area's Existing Dwelling & Garage 224.1m2 2412.2sqf 312.5m2 3363.7sqf Proposed Dwelling

44 Beach Road, Holme-Next-The-Sea Norfolk, PE36 6LG Replacement Dwelling 22033

Borough Council of King's Lynn & West Norfolk

 $\Omega$ 

0

My Bedroom 1 Bedroom 2 Bedroom 3 Bedroom 4 Bedroom 5 Living Room Site Plan 1:200 First Floor Plan 77 South Elevation West Elevation 1:100 Existing Plans 44 Beach Road, Holme-Next-The-Sea Norfalk, PE36 6LG