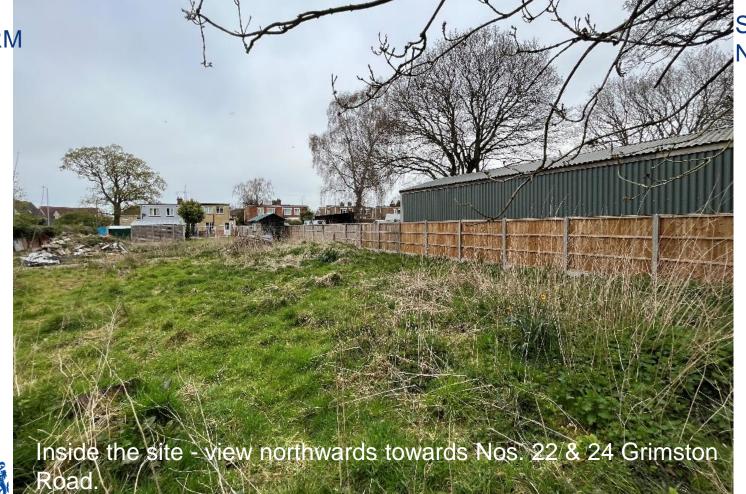

#### 24/00241/RM

North Elevation 1:100 SCALE REPERENCE BAR (H) South Elevation West Elevation Site Section A-A 1:100 SCALE REPURENCE BAR (n) Section B-B First Floor Plan Section A-A 1:50 Proposed dwelling at Land South of 24 Gnmston Road King's Lynn Proposed Floor Plans, Elevations and Sections  $IAN \cdot H \cdot BIX$ Associates Ltd M-C-F-A-T ARCHITECTURAL AND BUILDING CONSULTANTS

#### Slide No.89

Borough Council of King's Lynn & West Norfolk

24/00241/RM

Slide No.95