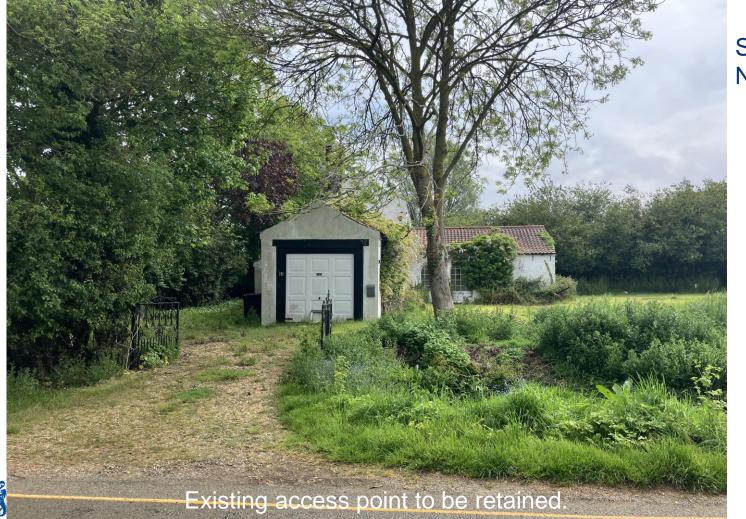

Slide No.4

Gross Internal Area's Existing Dwelling & Garage 224.1m2 2412.2sqf 312.5m2 3363.7sqf Proposed Dwelling

44 Beach Road, Holme-Next-The-Sea Norfolk, PE36 6LG Replacement Dwelling 22033

Borough Council of King's Lynn & West Norfolk