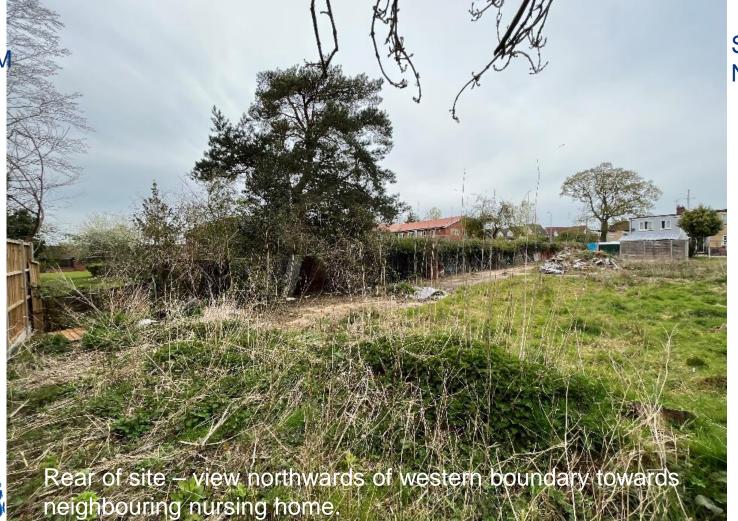

#### 24/00241/RM

North Elevation 1:100 SCALE REPERENCE BAR (H) South Elevation West Elevation Site Section A-A 1:100 SCALE REPURENCE BAR (n) Section B-B First Floor Plan Section A-A 1:50 Proposed dwelling at Land South of 24 Gnmston Road King's Lynn Proposed Floor Plans, Elevations and Sections  $IAN \cdot H \cdot BIX$ Associates Ltd M-C-F-A-T ARCHITECTURAL AND BUILDING CONSULTANTS

#### Slide No.89

Borough Council of King's Lynn & West Norfolk

24/00241/RM

Slide No.95