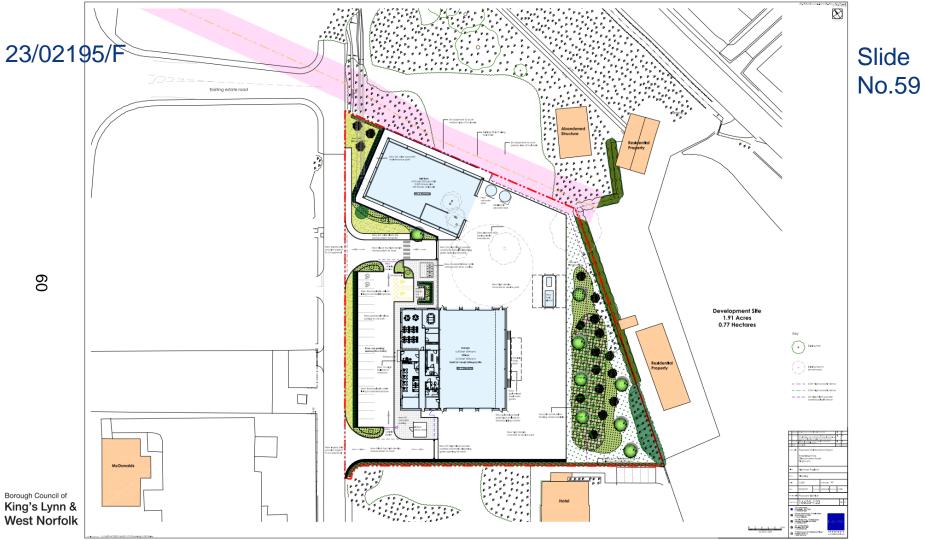

# Speaker Gary Meads

82

Borough Council of King's Lynn & West Norfolk

From: Natacha Osler

Sent: Wednesday, March 20, 2024 9:55 AM

To: james ingram Subject: 23/02195// Importance: High

3

I would strongly suggest that this buffer is increased, because the following does not sound good, and I can see committee members suggesting the encroachment is too much of a retrograde step and not acceptable, indeed following a further site visit. I am likewise thinking this:

- Loss of c.616m2 landscaping in main landscape area (1140m2 to 523m2)
- · Previously largely triangular with 4m at 'tip' and 30m at 'base'.
- Now largely rectangular at 6m width with a small triangular area at the south that is c.13m at the 'base'.
- Previously landscape buffer meant that operation yard area was 21m from the dwelling at the closest and 30m at the furthest; now it's 11m and 14m respectively. This means the operational area is 16m closer to the rear amenity space of the dwelling to the east (Freebridge Farm) than the approved proposal.
- In terms of distance from the acoustic fence, previously it was 15m from the dwelling at the closest point and 23.6m at the furthest; now it's 8m and 11.3m, and 18.5m and 23m from the boundary with the rear garden; now it's 5.5m² and 10m respectively. This means the fence is 12.3m closer to the dwelling to the east (Freebridge Farm) and 13m closer to the rear amenity space than the approved proposal.
- · Also, some small soft landscape areas at the entrance will be lost.

Kind regards

Natacha Osler, Senior Planner

<sup>\*</sup>A 4.5m high acoustic boundary just 5.5m from the boundary with the rear amenity space is likely to be unacceptably overbearing and result in unacceptable overshadowing.