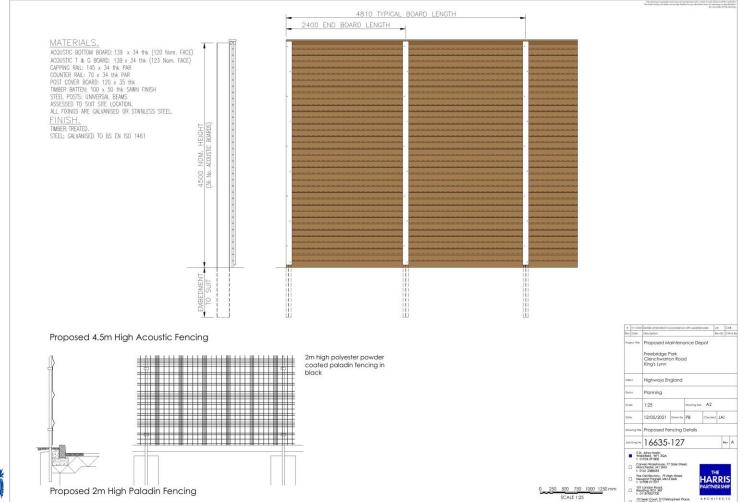

#### Fencing: 125x19mm vertical pressure treated softwood boards with 19mm gap, on 150x38mm horizontal pressure treated softwood rails, on 125x125mm corner posts, 175x50mm twice splayed, weathered and throated pressure treated timber capping Scites: 155:19mm vertical pressure treated softwood boards, 100:89mm pressure treated softwood ledged and boased frame boas to be talkin with fracting when in cleared position Gate posts to be 150x100 pressure treated timber Resealing and Treatment Apply "Enseal" Clear transparent resealing solution to pressure treated timber where cutting, notching, drilling, Front Bevation Side Bevation machining or other work exposes areas of unpenetrated wood. This product is only for supplementary application to limber that has been preservative treated in accordance with AS1604. Apply sultable waterproof timber sealant via spray to all surfaces on completion. Foundations: Fence post set min 800mm into concrete foundations to S.E. specification, detail and design. Brushed finished concrete to S.E specification, slab laid to fails with trapped yard gully with removable slit bucket. Each gate leaf to be hung on 1 pair of galvanised adjustable field gate hinges, be fitted with galvanised drop both, gate return Galvanised heavy duty padiock bolt, and laminated heavy duty padiock to be fitted. Rear Elevation Side Bevation 5400 Proposed Maintenance Depot Freebridge Park Clenchwarton Road King's Lynn Highways England Recyclable Waste Bins Planning 12.05.2021 Down by James I and by CAB Gully Proposed Refuse Store None Recyclable Waste Bins 16635-129 **HARRIS** ARTNERSHIP 500 1000 1500 2000 2500mm ARCHITECTS **SCALE 1:50** CAD the returnion J:\16001-17000\16635\17.0 Drawlings\100 Series