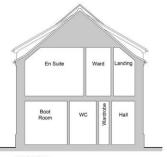

03

22033

Borough Council of King's Lynn & West Norfolk

Section C-C1:50

South Elevation 1:100

Section D-D1:50

South Elevation

Covered Area B∢⊳A Dining Room Living Utility Entrance Courtyard WC Boot Room Courtyard Courtyard Bedroom En Suite

 $\Omega$ 

0

My Bedroom 1 Bedroom 2 Bedroom 3 Bedroom 4 Bedroom 5 Living Room Site Plan 1:200 First Floor Plan 77 South Elevation West Elevation 1:100 Existing Plans 44 Beach Road, Holme-Next-The-Sea Norfalk, PE36 6LG