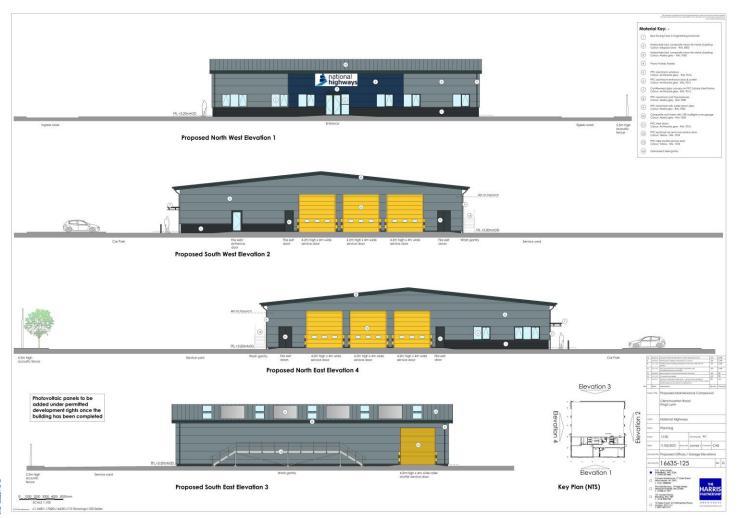

J:\16001-17000\16635\17.0 Drawings\100 Series

|      |            |                                                                                                                                               |                                                                                      | Project Title | Proposed Maintenance Depot |                                                                                                 |                                                                                                                                                                                                                                                                                                                                                                                                                                                                                                                                                                                                                                                                                                                                                                                                                                                                                                                                                                                                                                                                                                                                                                                                                                                                                                                                                                                                                                                                                                                                                                                                                                                                                                                                                                                                                                                                                                                                                                                                                                                                                                                           |                                                                                                                    |                                                                                                                             | Drawing Title                                                                                                   | Proposed Offices/Garage                                                                                   |
|------|------------|-----------------------------------------------------------------------------------------------------------------------------------------------|--------------------------------------------------------------------------------------|---------------|----------------------------|-------------------------------------------------------------------------------------------------|---------------------------------------------------------------------------------------------------------------------------------------------------------------------------------------------------------------------------------------------------------------------------------------------------------------------------------------------------------------------------------------------------------------------------------------------------------------------------------------------------------------------------------------------------------------------------------------------------------------------------------------------------------------------------------------------------------------------------------------------------------------------------------------------------------------------------------------------------------------------------------------------------------------------------------------------------------------------------------------------------------------------------------------------------------------------------------------------------------------------------------------------------------------------------------------------------------------------------------------------------------------------------------------------------------------------------------------------------------------------------------------------------------------------------------------------------------------------------------------------------------------------------------------------------------------------------------------------------------------------------------------------------------------------------------------------------------------------------------------------------------------------------------------------------------------------------------------------------------------------------------------------------------------------------------------------------------------------------------------------------------------------------------------------------------------------------------------------------------------------------|--------------------------------------------------------------------------------------------------------------------|-----------------------------------------------------------------------------------------------------------------------------|-----------------------------------------------------------------------------------------------------------------|-----------------------------------------------------------------------------------------------------------|
|      |            |                                                                                                                                               | Freebridge Park<br>Clenchwarton Road<br>King's Lynn<br>National Highways<br>Planning |               |                            |                                                                                                 |                                                                                                                                                                                                                                                                                                                                                                                                                                                                                                                                                                                                                                                                                                                                                                                                                                                                                                                                                                                                                                                                                                                                                                                                                                                                                                                                                                                                                                                                                                                                                                                                                                                                                                                                                                                                                                                                                                                                                                                                                                                                                                                           | 16635-12                                                                                                           |                                                                                                                             |                                                                                                                 |                                                                                                           |
|      |            | 251. Johns North,<br>Wickefield, WFI 3QA<br>1. 01924 291800                                                                                   |                                                                                      |               |                            |                                                                                                 |                                                                                                                                                                                                                                                                                                                                                                                                                                                                                                                                                                                                                                                                                                                                                                                                                                                                                                                                                                                                                                                                                                                                                                                                                                                                                                                                                                                                                                                                                                                                                                                                                                                                                                                                                                                                                                                                                                                                                                                                                                                                                                                           |                                                                                                                    |                                                                                                                             |                                                                                                                 |                                                                                                           |
|      | Clerif     | Carves Worehouse, 77 Dale Street, Manchesler, M1 2HG 1, 0161 298555 The Old Rectory, 79 High Street, Newport Pagnetl, MK16 8AB 1, 0198 211577 |                                                                                      |               |                            |                                                                                                 |                                                                                                                                                                                                                                                                                                                                                                                                                                                                                                                                                                                                                                                                                                                                                                                                                                                                                                                                                                                                                                                                                                                                                                                                                                                                                                                                                                                                                                                                                                                                                                                                                                                                                                                                                                                                                                                                                                                                                                                                                                                                                                                           |                                                                                                                    |                                                                                                                             |                                                                                                                 |                                                                                                           |
|      | Status     |                                                                                                                                               |                                                                                      |               |                            |                                                                                                 |                                                                                                                                                                                                                                                                                                                                                                                                                                                                                                                                                                                                                                                                                                                                                                                                                                                                                                                                                                                                                                                                                                                                                                                                                                                                                                                                                                                                                                                                                                                                                                                                                                                                                                                                                                                                                                                                                                                                                                                                                                                                                                                           |                                                                                                                    |                                                                                                                             |                                                                                                                 |                                                                                                           |
| 4_   | 6          | 8                                                                                                                                             | 10m                                                                                  | Scale         | 1:200                      |                                                                                                 | Drowing Sale A3                                                                                                                                                                                                                                                                                                                                                                                                                                                                                                                                                                                                                                                                                                                                                                                                                                                                                                                                                                                                                                                                                                                                                                                                                                                                                                                                                                                                                                                                                                                                                                                                                                                                                                                                                                                                                                                                                                                                                                                                                                                                                                           |                                                                                                                    | ☐ Rec                                                                                                                       | London Road,<br>oding, RG1 58Y<br>1118 9507700                                                                  |                                                                                                           |
| SCAL | 1:200      | )                                                                                                                                             |                                                                                      | Date          | 19.10.2023                 | Drown By                                                                                        | СС                                                                                                                                                                                                                                                                                                                                                                                                                                                                                                                                                                                                                                                                                                                                                                                                                                                                                                                                                                                                                                                                                                                                                                                                                                                                                                                                                                                                                                                                                                                                                                                                                                                                                                                                                                                                                                                                                                                                                                                                                                                                                                                        | Checked                                                                                                            | CAB                                                                                                                         | [] Lon                                                                                                          | Gees Court, St Christophers Place,<br>adon, W1U 1,U<br>207 4091215                                        |
|      | 4<br>SCALE | 4 6<br>SCALE 1:200                                                                                                                            | 4 6 8<br>SCALE 1:200                                                                 |               | 4 6 8 10m tous             | Freebridge Clenchword King's Lym Clear Notional High Strum 4 6 8 10m Isona Planning SCALE 1:200 | Freebridge Park   Clenchwarten Roa   King s Lyrn   Clenchwarten Roa   King s Lyrn   National Highways   Planning   Planning   SCALE 1-200   SCALE 1-200 | Freebridge Park Clenchwarten Road King's Lynn  Clear National Highways  Planning  4 6 8 10m  SCALE 1:200 Georg See | Freebridge Park Clenchwarton Road Kings Lynn Clert National Highways Mous Planning 4 6 8 10m SCALE 1:200   Downing Ster. A3 | Freebidge Park Clenchwarton Road King's Lynn Caur Notificnal Highways John Planning SCALE 1:200 Josephy Ster A3 | Freebridge Park Clenchwarton Road King's Lyrin  Ckerl Notional Highways  Planning  4 6 8 10m  SCALE 1:200 |