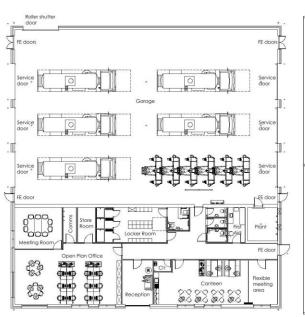

G 06.11.2023 Lockers/store/WCs amended. roller shufter added

HARRIS

ARCHITECTS

| Garage       |                   |
|--------------|-------------------|
| 6,500sqft (6 | 04sqm)            |
| Offices      |                   |
| 3,616sqft (3 | 36sqm)            |
| Total 10,116 | sgft (940sgm) GIA |