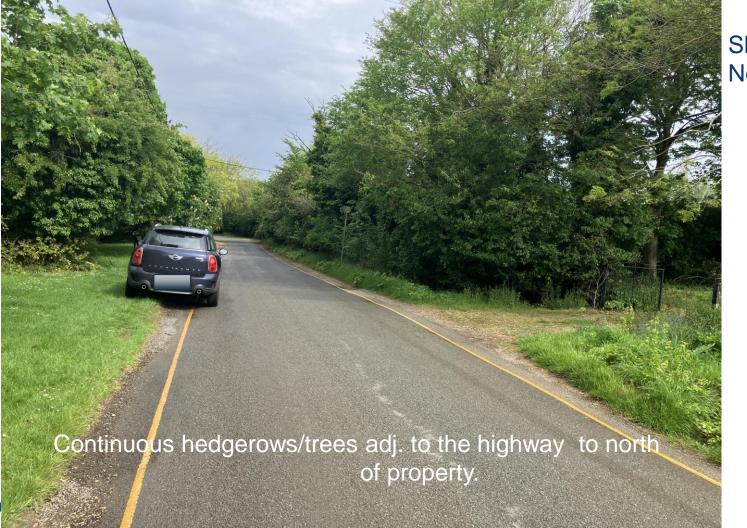

### Impacts on the Street Scene, Conservation Area and National

22/01970/F Landscape (AONB)

"The street scene is intensely rural in character with low density dwellings around a verdant street scene. The site will be viewed in association with the residential properties in either direction and the provision of appropriate landscaping particular along the front street scene boundary will limit any visual impacts" (Officer Report)

Slide No.19

Are any other houses visible in the street scene?

Will planting 60cm whips restore the 'verdant boundary' and the street scene'?

Will planting 60cm whips screen the development from the street and the Village Green?

Are the recommendations in the Officer Report reliable?

This tree has been cut down

Is this really a car port?

King's Lynn & West Norfolk