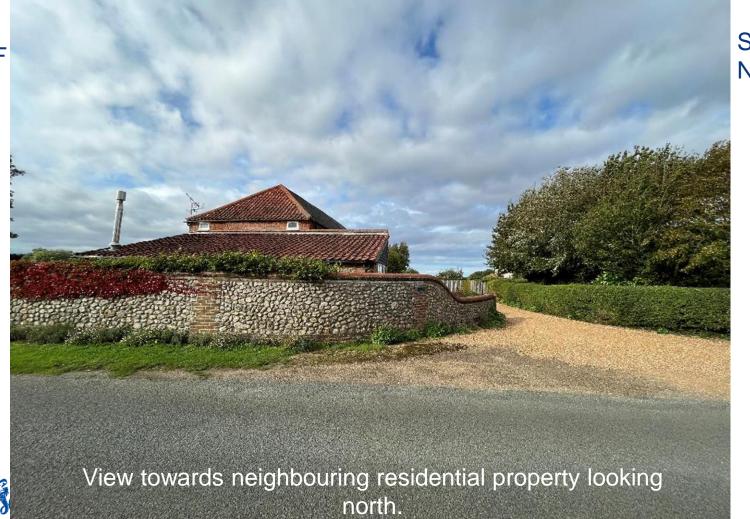

Slide No.4

Gross Internal Area's Existing Dwelling & Garage 224.1m2 2412.2sqf 312.5m2 3363.7sqf Proposed Dwelling

44 Beach Road, Holme-Next-The-Sea Norfolk, PE36 6LG Replacement Dwelling 22033

Borough Council of King's Lynn & West Norfolk

 $\Omega$ 

0

My Bedroom 1 Bedroom 2 Bedroom 3 Bedroom 4 Bedroom 5 Living Room Site Plan 1:200 First Floor Plan 77 South Elevation West Elevation 1:100 Existing Plans 44 Beach Road, Holme-Next-The-Sea Norfalk, PE36 6LG