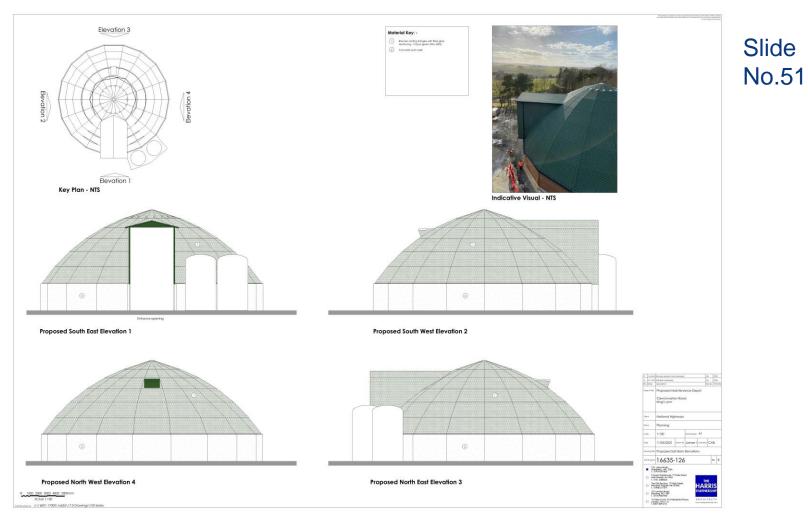

# Slide No.49

Salt Barn
5.220x;att (485sqm)
gross internal area
5.000 tonnes capacity

Pre-cast concrete
push wall

Proposed GA Plan

Proposed Roof Plan

| 8      | 12.04    | 2024                      | Annotation                                | omended  |                 | 10      | M.  | PRW |  |  |
|--------|----------|---------------------------|-------------------------------------------|----------|-----------------|---------|-----|-----|--|--|
| Α      | 07.12    | 2023 Rectangular barn che |                                           |          | nged            | M       | CAB |     |  |  |
| Rey    | Date     |                           | Description                               | Re       | ov By           | Distrib |     |     |  |  |
| Proje  | of life  | Fre                       | posed M<br>ebridge<br>nchwarl<br>g's Lynn | Park     | ance Dep        | toot    |     |     |  |  |
| Clien  |          | Na                        | National Highways                         |          |                 |         |     |     |  |  |
| Slatu  | s        | Pla                       | nning                                     |          |                 |         |     |     |  |  |
| Scale  |          | 1:200                     |                                           |          | Drowing Size A3 |         |     |     |  |  |
| Date   |          | 10/                       | 05/2021                                   | Drawn By | James I         | Checked | CAB |     |  |  |
| Drow   | ing lite | Pro                       | Proposed Salt Barn GA & Roof Plans        |          |                 |         |     |     |  |  |
| Job-li | lwg No   | 1                         | 6635-124                                  |          |                 |         |     | В   |  |  |