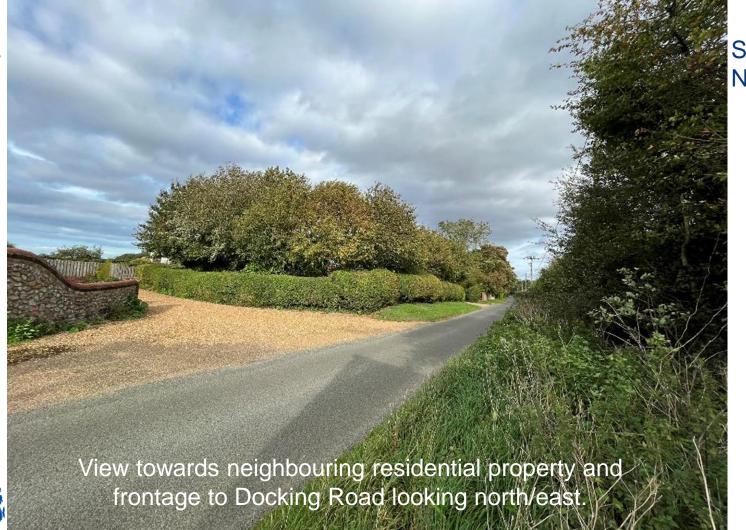

Slide No.4

Gross Internal Area's Existing Dwelling & Garage 224.1m2 2412.2sqf 312.5m2 3363.7sqf Proposed Dwelling

44 Beach Road, Holme-Next-The-Sea Norfolk, PE36 6LG Replacement Dwelling 22033

Borough Council of King's Lynn & West Norfolk

 $\Omega$ 

0

My Bedroom 1 Bedroom 2 Bedroom 3 Bedroom 4 Bedroom 5 Living Room Site Plan 1:200 First Floor Plan 77 South Elevation West Elevation 1:100 Existing Plans 44 Beach Road, Holme-Next-The-Sea Norfalk, PE36 6LG