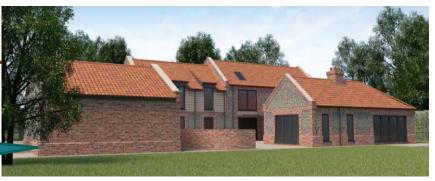

Slide No.4

Gross Internal Area's Existing Dwelling & Garage 224.1m2 2412.2sqf 312.5m2 3363.7sqf Proposed Dwelling

44 Beach Road, Holme-Next-The-Sea Norfolk, PE36 6LG Replacement Dwelling 22033

Borough Council of King's Lynn & West Norfolk

 $\Omega$ 

0

My Bedroom 1 Bedroom 2 Bedroom 3 Bedroom 4 Bedroom 5 Living Room Site Plan 1:200 First Floor Plan 77 South Elevation West Elevation 1:100 Existing Plans 44 Beach Road, Holme-Next-The-Sea Norfalk, PE36 6LG

North Elevation

East Elevation

Ground Floor Plan 1:50

Slide

No.5

1:50, 1:100 1:200 & 1:1250 @ A1

22033

Slide No.7