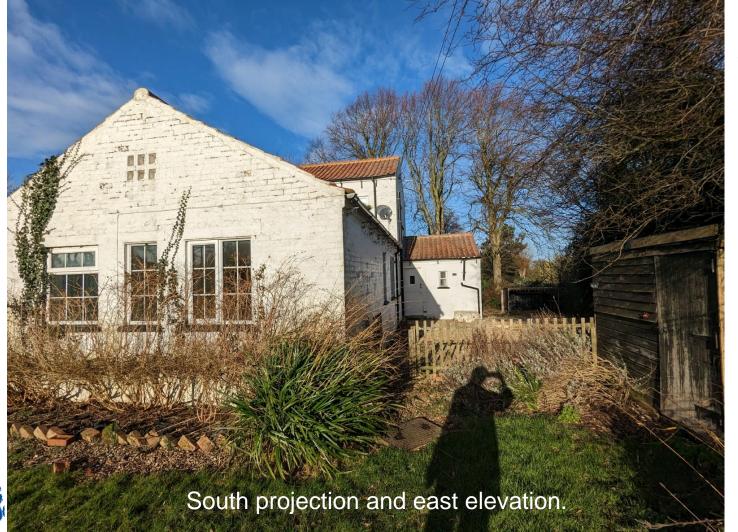

### Impacts on the Street Scene, Conservation Area and National

22/01970/F Landscape (AONB)

"The street scene is intensely rural in character with low density dwellings around a verdant street scene. The site will be viewed in association with the residential properties in either direction and the provision of appropriate landscaping particular along the front street scene boundary will limit any visual impacts" (Officer Report)

#### Do the public benefits outweigh the identified harm to the Heritage Asset?

22/01970/F

Slide No.20

Can building a new house with this level of flood risk be of any benefit to the public?

Best case: 1.200 Flood ignoring climate change (EA

Can building a new house with this level of flood risk justify the harm to Holme's Conservation Area and enjoyment by visitors?

Worst case: 1.1000 Flood with climate change (EA advice)