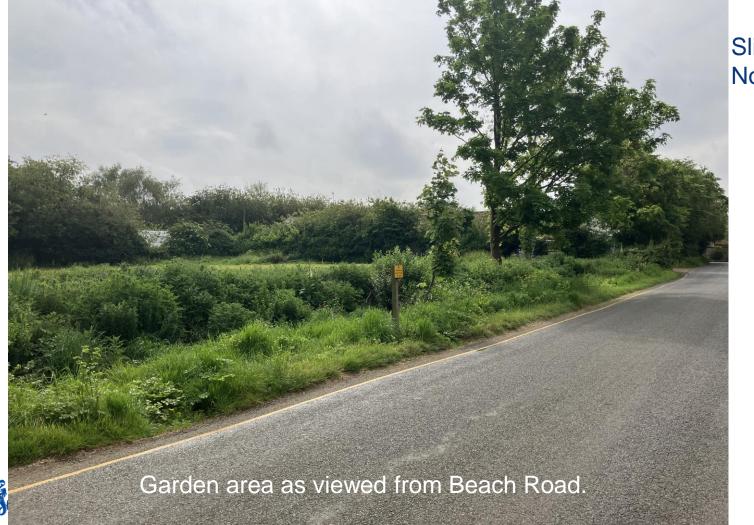

### Impacts on the Street Scene, Conservation Area and National

22/01970/F Landscape (AONB)

"The street scene is intensely rural in character with low density dwellings around a verdant street scene. The site will be viewed in association with the residential properties in either direction and the provision of appropriate landscaping particular along the front street scene boundary will limit any visual impacts" (Officer Report)

Slide No.19

Are any other houses visible in the street scene?

Will planting 60cm whips restore the 'verdant boundary' and the street scene'?

Will planting 60cm whips screen the development from the street and the Village Green?

Are the recommendations in the Officer Report reliable?

This tree has been cut down

Is this really a car port?

King's Lynn & West Norfolk