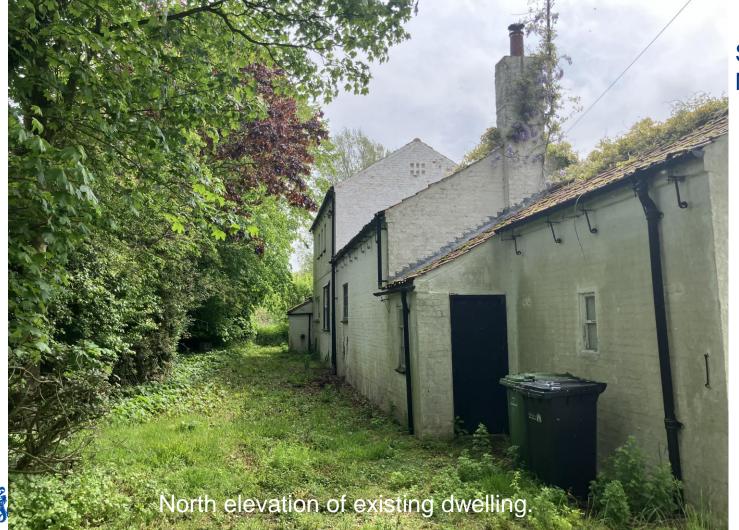

Slide No.4

Gross Internal Area's Existing Dwelling & Garage 224.1m2 2412.2sqf 312.5m2 3363.7sqf Proposed Dwelling

44 Beach Road, Holme-Next-The-Sea Norfolk, PE36 6LG Replacement Dwelling 22033

Borough Council of King's Lynn & West Norfolk