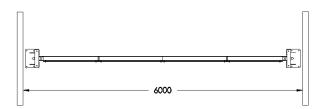

### Proposed Elevation of Personnel

#### PERSONNEL GATE Manual operation, with Maglock and

closer Galvanised and Powder Coated finish

in Black Security mesh infill panels with anti

tamper fixings, top of frame to be fitted with anti climb deterrent.