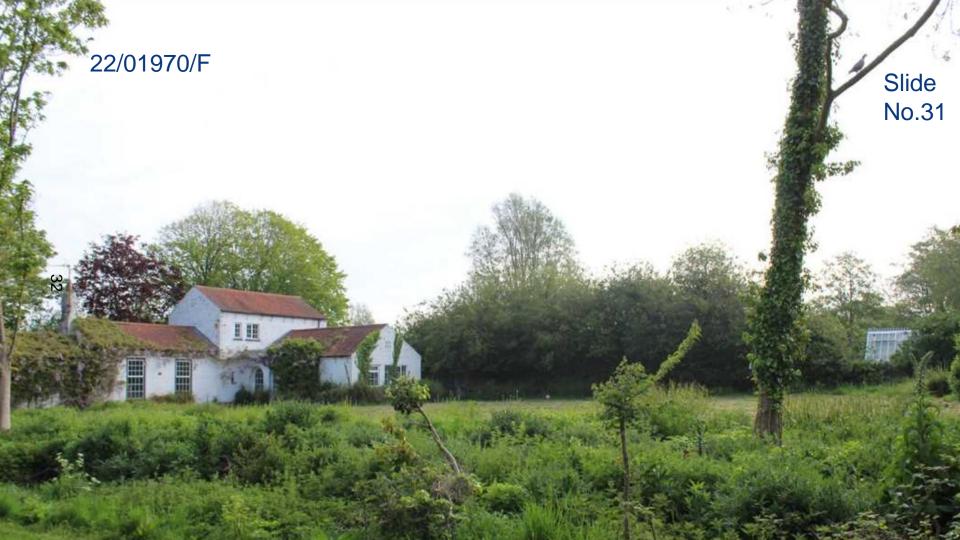

### Impacts on the Street Scene, Conservation Area and National

22/01970/F Landscape (AONB)

"The street scene is intensely rural in character with low density dwellings around a verdant street scene. The site will be viewed in association with the residential properties in either direction and the provision of appropriate landscaping particular along the front street scene boundary will limit any visual impacts" (Officer Report)