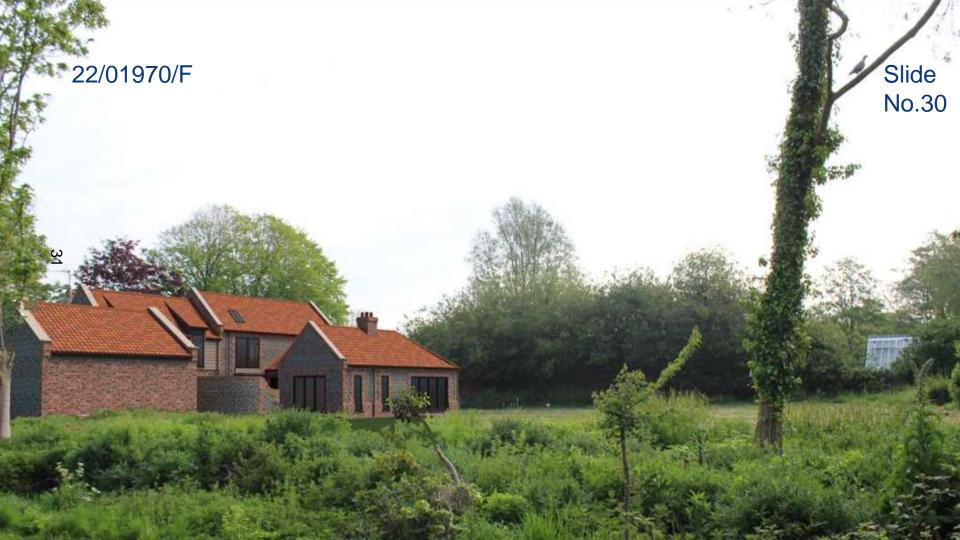

### Impacts on the Street Scene, Conservation Area and National

22/01970/F Landscape (AONB)

"The street scene is intensely rural in character with low density dwellings around a verdant street scene. The site will be viewed in association with the residential properties in either direction and the provision of appropriate landscaping particular along the front street scene boundary will limit any visual impacts" (Officer Report)

Slide No.19

Are any other houses visible in the street scene?

Will planting 60cm whips restore the 'verdant boundary' and the street scene'?

Will planting 60cm whips screen the development from the street and the Village Green?

Are the recommendations in the Officer Report reliable?

This tree has been cut down

Is this really a car port?

King's Lynn & West Norfolk