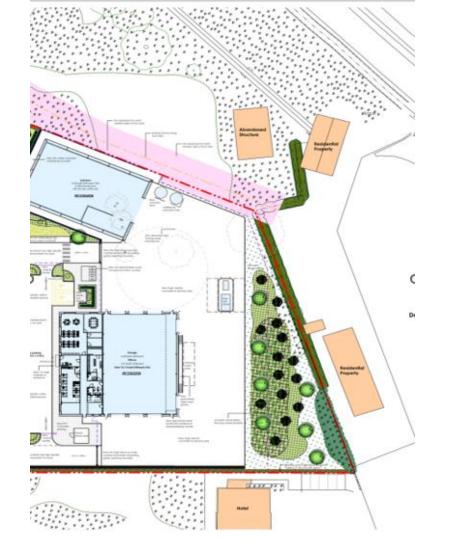

I would strongly suggest that this buffer is increased, because the following does not sound good, and I can see committee members suggesting the encroachment is too much of a retrograde step and not acceptable, indeed following a further site visit. I am likewise thinking this:

- Loss of c.616m2 landscaping in main landscape area (1140m2 to 523m2)
- · Previously largely triangular with 4m at 'tip' and 30m at 'base'.
- Now largely rectangular at 6m width with a small triangular area at the south that is c.13m at the 'base'.
- Previously landscape buffer meant that operation yard area was 21m from the dwelling at the closest and 30m at the furthest; now it's 11m and 14m respectively. This means the operational area is 16m closer to the rear amenity space of the dwelling to the east (Freebridge Farm) than the approved proposal.
- In terms of distance from the acoustic fence, previously it was 15m from the dwelling at the closest point and 23.6m at the furthest; now it's 8m and 11.3m, and 18.5m and 23m from the boundary with the rear garden; now it's 5.5m² and 10m respectively. This means the fence is 12.3m closer to the dwelling to the east (Freebridge Farm) and 13m closer to the rear amenity space than the approved proposal.
- · Also, some small soft landscape areas at the entrance will be lost.

Kind regards

Natacha Osler, Senior Planner

<sup>\*</sup>A 4.5m high acoustic boundary just 5.5m from the boundary with the rear amenity space is likely to be unacceptably overbearing and result in unacceptable overshadowing.