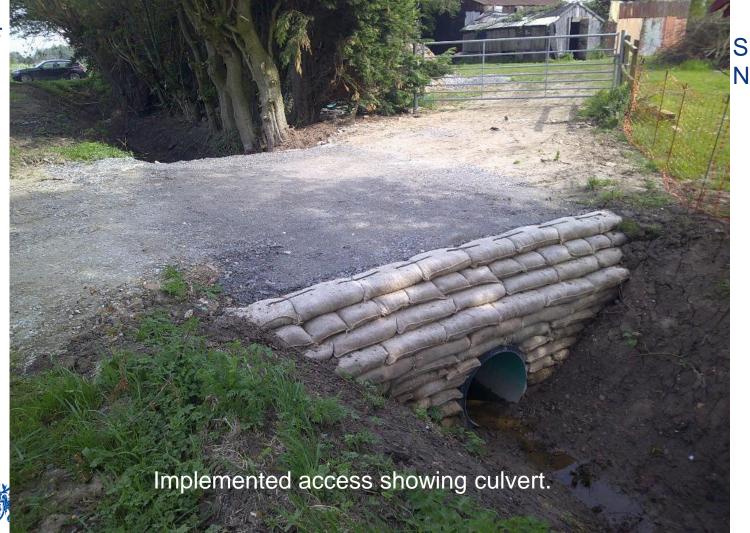

Slide No.4

Gross Internal Area's Existing Dwelling & Garage 224.1m2 2412.2sqf 312.5m2 3363.7sqf Proposed Dwelling

44 Beach Road, Holme-Next-The-Sea Norfolk, PE36 6LG Replacement Dwelling 22033

Borough Council of King's Lynn & West Norfolk