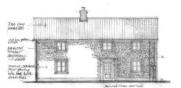

West Elevation

- Materials to be; Red facing brickwork
   Flint cobbles
- Red clay pan tiles
   Natural timber cladding
- Aluminium windows and doors

Slide

No.3

- Aluminium rainwater goods
- Natural oak posts