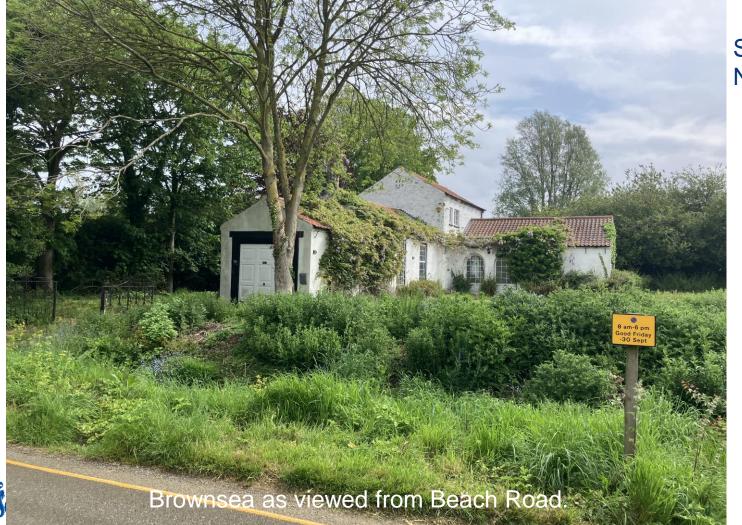

Slide No.4

Gross Internal Area's Existing Dwelling & Garage 224.1m2 2412.2sqf 312.5m2 3363.7sqf Proposed Dwelling

44 Beach Road, Holme-Next-The-Sea Norfolk, PE36 6LG Replacement Dwelling 22033

Borough Council of King's Lynn & West Norfolk