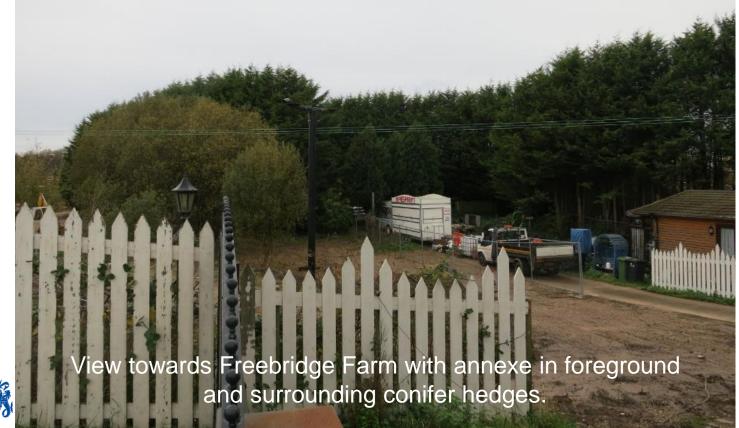

#### This Message originated outside your organization.

Hi James

In relation to surface water drainage, the following is an extract from the original officer report. This clearly suggests that some on site attenuation is required. If that is the case then the best place for it would be in an increased landscape buffer next to the sensitive receptor.

I would strongly suggest that this buffer is increased, because the following does not sound good, and I can see committee members suggesting the encroachment is too much of a retrograde step and not acceptable, indeed following a further site visit. I am likewise thinking this:

- Loss of c.616m2 landscaping in main landscape area (1140m2 to 523m2)
- · Previously largely triangular with 4m at 'tip' and 30m at 'base'.
- Now largely rectangular at 6m width with a small triangular area at the south that is c.13m at the 'base'.
- Previously landscape buffer meant that operation yard area was 21m from the dwelling at the closest and 30m at the furthest; now it's 11m and 14m respectively. This means the operational area is 16m closer to the rear amenity space of the dwelling to the east (Freebridge Farm) than the approved proposal.
- In terms of distance from the acoustic fence, previously it was 15m from the dwelling at the closest point and 23.6m at the furthest; now it's 8m and 11.3m, and 18.5m and 23m from the boundary with the rear garden; now it's 5.5m² and 10m respectively. This means the fence is 12.3m closer to the dwelling to the east (Freebridge Farm) and 13m closer to the rear amenity space than the approved proposal.
- · Also, some small soft landscape areas at the entrance will be lost.

Kind regards

Natacha Osler, Senior Planner

<sup>\*</sup>A 4.5m high acoustic boundary just 5.5m from the boundary with the rear amenity space is likely to be unacceptably overbearing and result in unacceptable overshadowing.