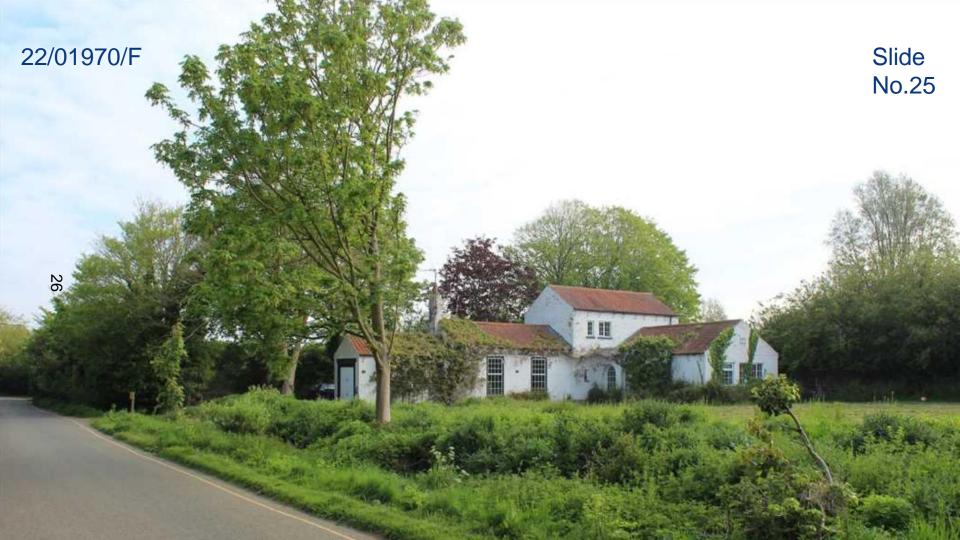

### Impacts on the Street Scene, Conservation Area and National

22/01970/F Landscape (AONB)

"The street scene is intensely rural in character with low density dwellings around a verdant street scene. The site will be viewed in association with the residential properties in either direction and the provision of appropriate landscaping particular along the front street scene boundary will limit any visual impacts" (Officer Report)

Slide No.19

Are any other houses visible in the street scene?

Will planting 60cm whips restore the 'verdant boundary' and the street scene'?

Will planting 60cm whips screen the development from the street and the Village Green?

Are the recommendations in the Officer Report reliable?

This tree has been cut down

Is this really a car port?

King's Lynn & West Norfolk