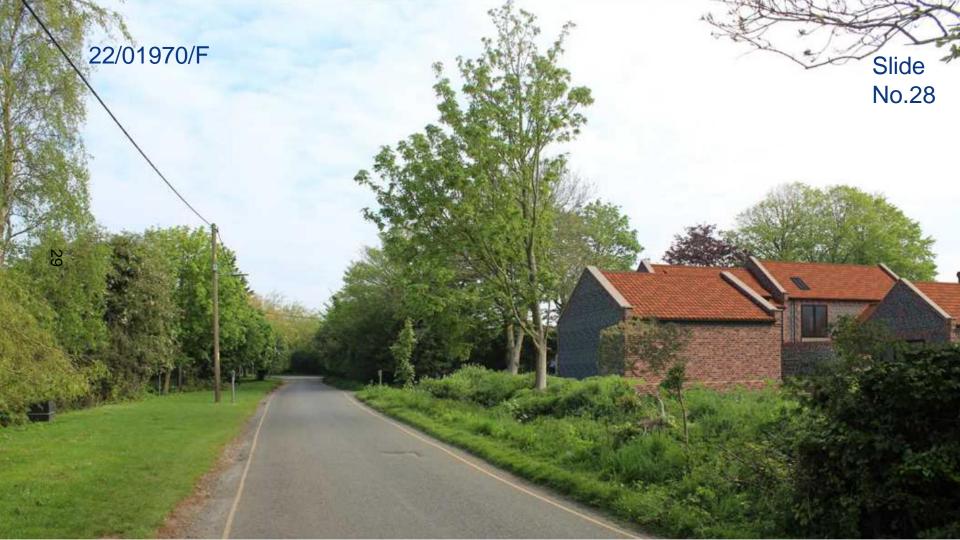

### Impacts on the Street Scene, Conservation Area and National

22/01970/F Landscape (AONB)

"The street scene is intensely rural in character with low density dwellings around a verdant street scene. The site will be viewed in association with the residential properties in either direction and the provision of appropriate landscaping particular along the front street scene boundary will limit any visual impacts" (Officer Report)

Slide No.19

Are any other houses visible in the street scene?

Will planting 60cm whips restore the 'verdant boundary' and the street scene'?

Will planting 60cm whips screen the development from the street and the Village Green?

Are the recommendations in the Officer Report reliable?

This tree has been cut down

Is this really a car port?

King's Lynn & West Norfolk