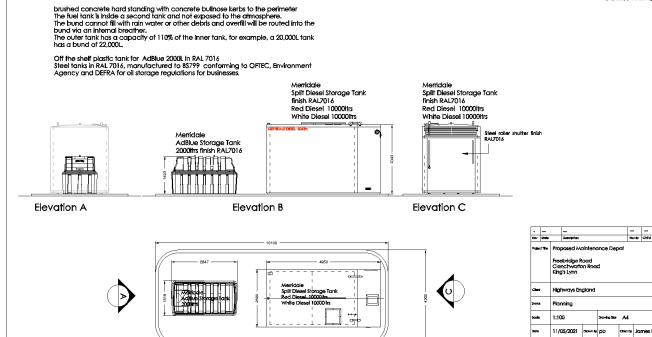

2.5t. Johns North, Wakaffeld, WFI 3QA t. 01924 291800

**HARRIS** PARTNERSHIP

ARCHITECTS

Proposed Fuel Island ---- 16635-130

1000 2000 3000 4000 5000mm SCALE 1:100

CAD fluraturance J:\16001-17000\16636\17.0 Drowlings\100 Series