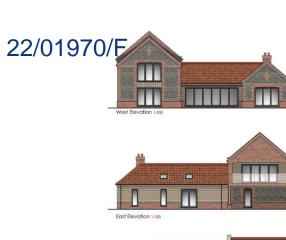

### Impacts on the Street Scene, Conservation Area and National

22/01970/F Landscape (AONB)

"The street scene is intensely rural in character with low density dwellings around a verdant street scene. The site will be viewed in association with the residential properties in either direction and the provision of appropriate landscaping particular along the front street scene boundary will limit any visual impacts" (Officer Report)

#### Do the public benefits outweigh the identified harm to the Heritage Asset?

22/01970/F

Slide No.20

Can building a new house with this level of flood risk be of any benefit to the public?

Best case: 1.200 Flood ignoring climate change (EA