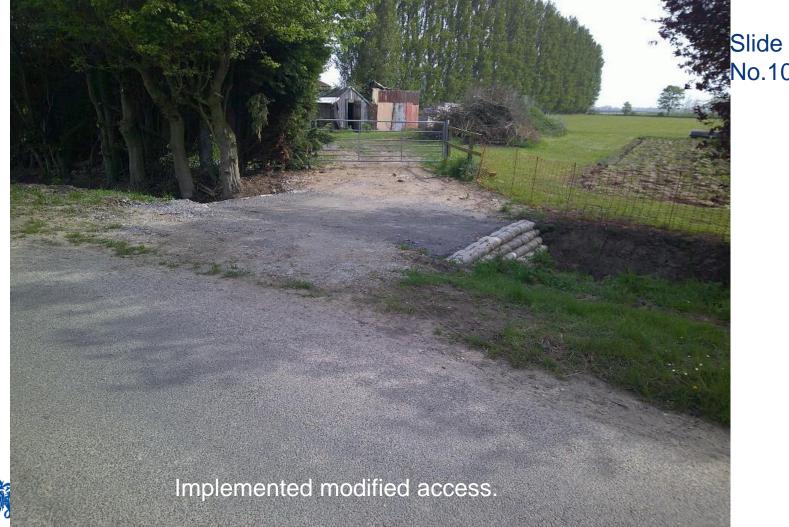

Slide No.4

Gross Internal Area's Existing Dwelling & Garage 224.1m2 2412.2sqf 312.5m2 3363.7sqf Proposed Dwelling

44 Beach Road, Holme-Next-The-Sea Norfolk, PE36 6LG Replacement Dwelling 22033

Borough Council of King's Lynn & West Norfolk