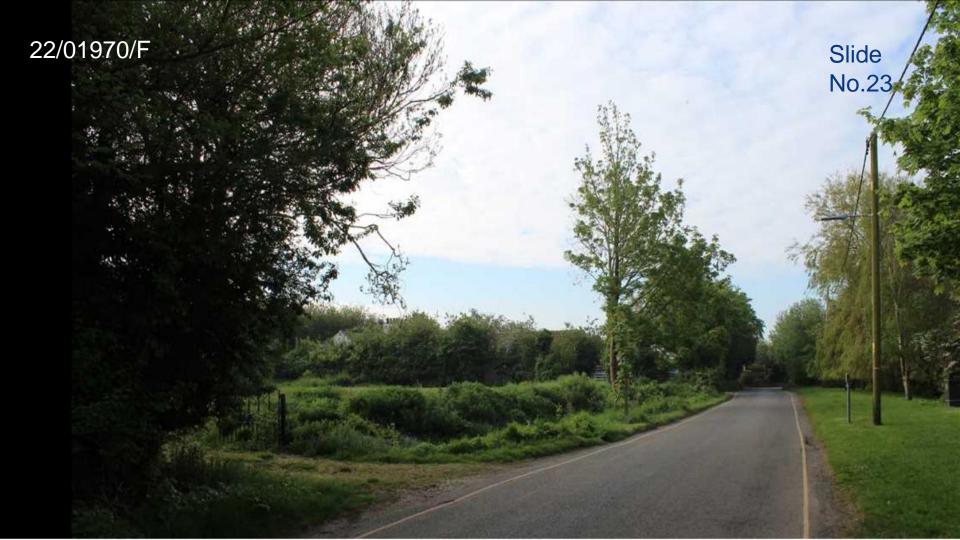

### Impacts on the Street Scene, Conservation Area and National

22/01970/F Landscape (AONB)

"The street scene is intensely rural in character with low density dwellings around a verdant street scene. The site will be viewed in association with the residential properties in either direction and the provision of appropriate landscaping particular along the front street scene boundary will limit any visual impacts" (Officer Report)

Slide No.19

Are any other houses visible in the street scene?

Will planting 60cm whips restore the 'verdant boundary' and the street scene'?

Will planting 60cm whips screen the development from the street and the Village Green?

Are the recommendations in the Officer Report reliable?

This tree has been cut down

Is this really a car port?

King's Lynn & West Norfolk