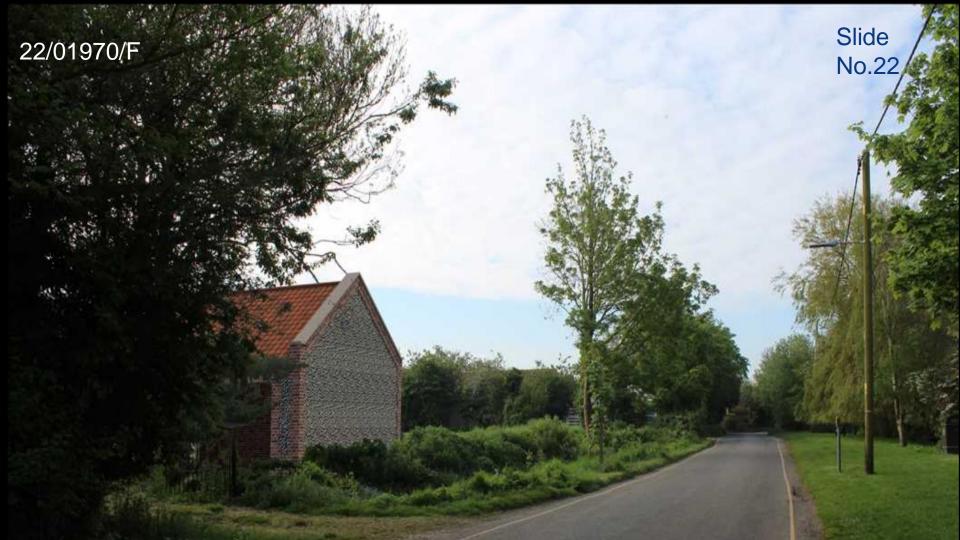

### Impacts on the Street Scene, Conservation Area and National

22/01970/F Landscape (AONB)

"The street scene is intensely rural in character with low density dwellings around a verdant street scene. The site will be viewed in association with the residential properties in either direction and the provision of appropriate landscaping particular along the front street scene boundary will limit any visual impacts" (Officer Report)

Slide No.19

Are any other houses visible in the street scene?

Will planting 60cm whips restore the 'verdant boundary' and the street scene'?

Will planting 60cm whips screen the development from the street and the Village Green?

Are the recommendations in the Officer Report reliable?

This tree has been cut down

Is this really a car port?

King's Lynn & West Norfolk