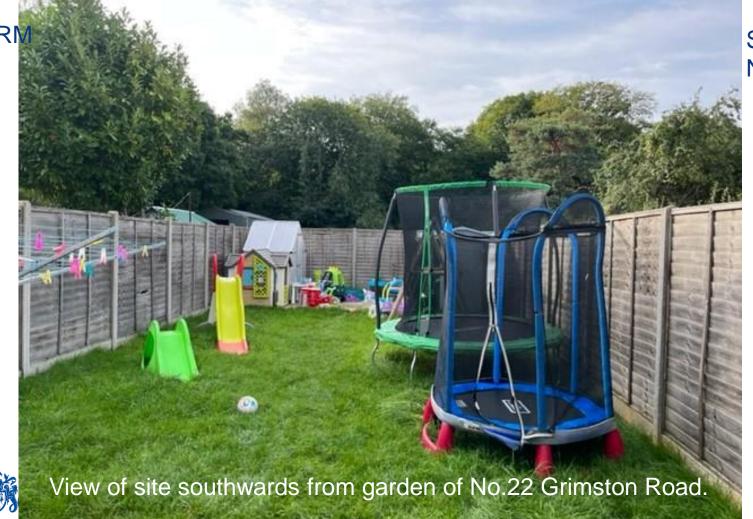

#### 24/00241/RM

North Elevation 1:100 SCALE REPERENCE BAR (H) South Elevation West Elevation Site Section A-A 1:100 SCALE REPURENCE BAR (n) Section B-B First Floor Plan Section A-A 1:50 Proposed dwelling at Land South of 24 Gnmston Road King's Lynn Proposed Floor Plans, Elevations and Sections  $IAN \cdot H \cdot BIX$ Associates Ltd M-C-F-A-T ARCHITECTURAL AND BUILDING CONSULTANTS

#### Slide No.89

Borough Council of King's Lynn & West Norfolk

24/00241/RM

Slide No.95