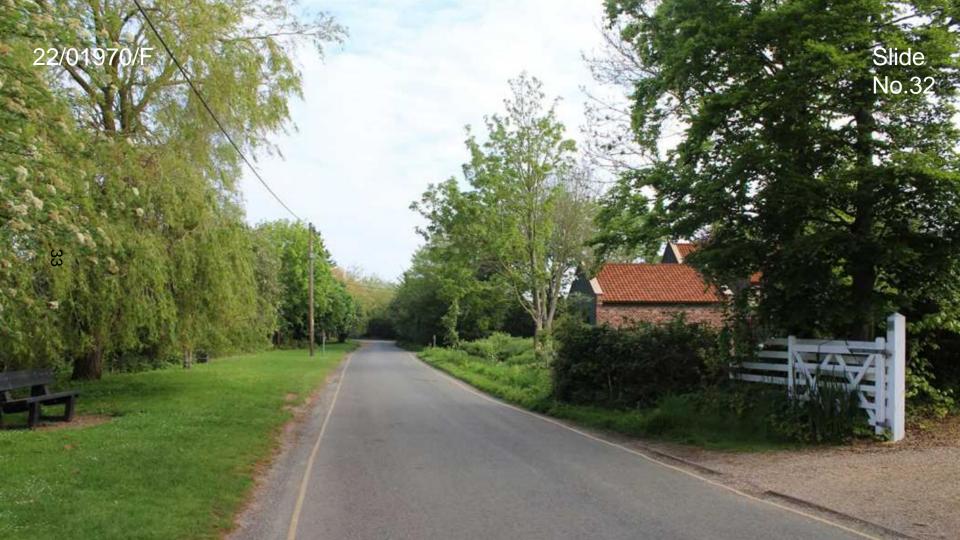

### Impacts on the Street Scene, Conservation Area and National

22/01970/F Landscape (AONB)

"The street scene is intensely rural in character with low density dwellings around a verdant street scene. The site will be viewed in association with the residential properties in either direction and the provision of appropriate landscaping particular along the front street scene boundary will limit any visual impacts" (Officer Report)

Slide No.19

Are any other houses visible in the street scene?

Will planting 60cm whips restore the 'verdant boundary' and the street scene'?

Will planting 60cm whips screen the development from the street and the Village Green?