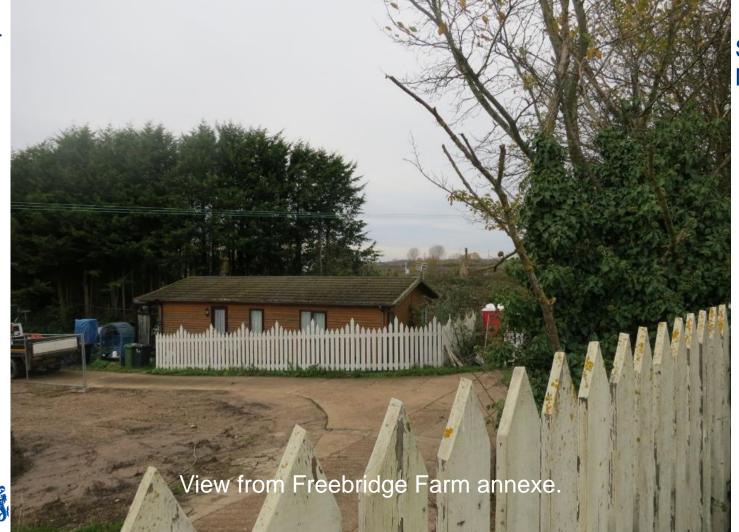

#### This Message originated outside your organization.

Hi James

In relation to surface water drainage, the following is an extract from the original officer report. This clearly suggests that some on site attenuation is required. If that is the case then the best place for it would be in an increased landscape buffer next to the sensitive receptor.

I would strongly suggest that this buffer is increased, because the following does not sound good, and I can see committee members suggesting the encroachment is too much of a retrograde step and not acceptable, indeed following a further site visit. I am likewise thinking this:

- Loss of c.616m2 landscaping in main landscape area (1140m2 to 523m2)
- · Previously largely triangular with 4m at 'tip' and 30m at 'base'.
- Now largely rectangular at 6m width with a small triangular area at the south that is c.13m at the 'base'.
- Previously landscape buffer meant that operation yard area was 21m from the dwelling at the closest and 30m at the furthest; now it's 11m and 14m respectively. This means the operational area is 16m closer to the rear amenity space of the dwelling to the east (Freebridge Farm) than the approved proposal.
- In terms of distance from the acoustic fence, previously it was 15m from the dwelling at the closest point and 23.6m at the furthest; now it's 8m and 11.3m, and 18.5m and 23m from the boundary with the rear garden; now it's 5.5m² and 10m respectively. This means the fence is 12.3m closer to the dwelling to the east (Freebridge Farm) and 13m closer to the rear amenity space than the approved proposal.
- · Also, some small soft landscape areas at the entrance will be lost.

Kind regards

Natacha Osler, Senior Planner

<sup>\*</sup>A 4.5m high acoustic boundary just 5.5m from the boundary with the rear amenity space is likely to be unacceptably overbearing and result in unacceptable overshadowing.