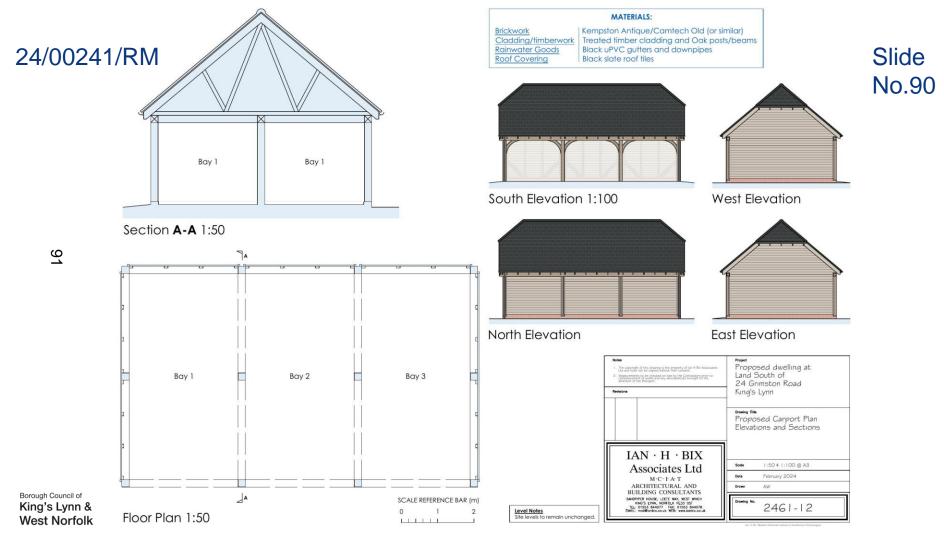

## 24/00241/RM

#### 24/00241/RM

North Elevation 1:100 SCALE REPERENCE BAR (H) South Elevation West Elevation Site Section A-A 1:100 SCALE REPURENCE BAR (n) Section B-B First Floor Plan Section A-A 1:50 Proposed dwelling at Land South of 24 Gnmston Road King's Lynn Proposed Floor Plans, Elevations and Sections  $IAN \cdot H \cdot BIX$ Associates Ltd M-C-F-A-T ARCHITECTURAL AND BUILDING CONSULTANTS