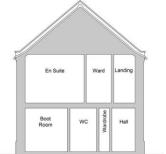

03

22033

Borough Council of King's Lynn & West Norfolk

Section C-C1:50

South Elevation 1:100

Section D-D1:50

South Elevation

Covered Area B∢⊳A Dining Room Living Utility Entrance Courtyard WC Boot Room Courtyard Courtyard Bedroom En Suite

 $\Omega$ 

0

My Bedroom 1 Bedroom 2 Bedroom 3 Bedroom 4 Bedroom 5 Living Room Site Plan 1:200 First Floor Plan 77 South Elevation West Elevation 1:100 Existing Plans 44 Beach Road, Holme-Next-The-Sea Norfalk, PE36 6LG