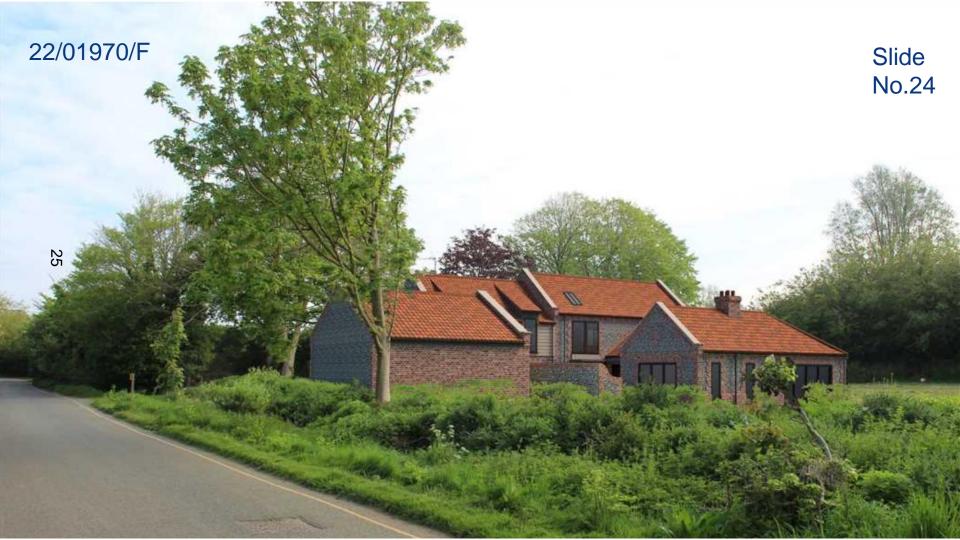

### Impacts on the Street Scene, Conservation Area and National

22/01970/F Landscape (AONB)

"The street scene is intensely rural in character with low density dwellings around a verdant street scene. The site will be viewed in association with the residential properties in either direction and the provision of appropriate landscaping particular along the front street scene boundary will limit any visual impacts" (Officer Report)

Slide No.19

Are any other houses visible in the street scene?

Will planting 60cm whips restore the 'verdant boundary' and the street scene'?

Will planting 60cm whips screen the development from the street and the Village Green?

Are the recommendations in the Officer Report reliable?

This tree has been cut down

Is this really a car port?

King's Lynn & West Norfolk