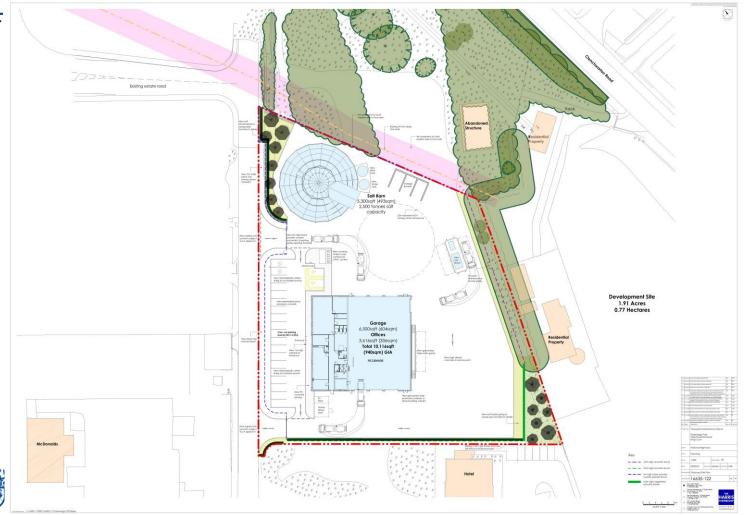

G 06.11.2023 Lockers/store/WCs amended. roller shufter added

HARRIS

ARCHITECTS

| Garage       |                   |
|--------------|-------------------|
| 6,500sqft (6 | 04sqm)            |
| Offices      |                   |
| 3,616sqft (3 | 36sqm)            |
| Total 10,116 | sgft (940sgm) GIA |

# Slide No.49

Salt Barn
5.220x;att (485sqm)
gross internal area
5.000 tonnes capacity

Pre-cast concrete
push wall

Proposed GA Plan

Proposed Roof Plan

| 8      | 12.04    | 2024                      | Annotation                                | omended  |                 | 10      | M.  | PRW |  |  |
|--------|----------|---------------------------|-------------------------------------------|----------|-----------------|---------|-----|-----|--|--|
| Α      | 07.12    | 2023 Rectangular barn che |                                           |          | nged            | M       | CAB |     |  |  |
| Rey    | Date     |                           | Description                               | Re       | ov By           | Distrib |     |     |  |  |
| Proje  | of life  | Fre                       | posed M<br>ebridge<br>nchwarl<br>g's Lynn | Park     | ance Dep        | toot    |     |     |  |  |
| Clien  |          | Na                        | National Highways                         |          |                 |         |     |     |  |  |
| Slatu  | s        | Pla                       | nning                                     |          |                 |         |     |     |  |  |
| Scale  |          | 1:200                     |                                           |          | Drowing Size A3 |         |     |     |  |  |
| Date   |          | 10/                       | 05/2021                                   | Drawn By | James I         | Checked | CAB |     |  |  |
| Drow   | ing lite | Pro                       | Proposed Salt Barn GA & Roof Plans        |          |                 |         |     |     |  |  |
| Job-li | lwg No   | 1                         | 6635-124                                  |          |                 |         |     | В   |  |  |