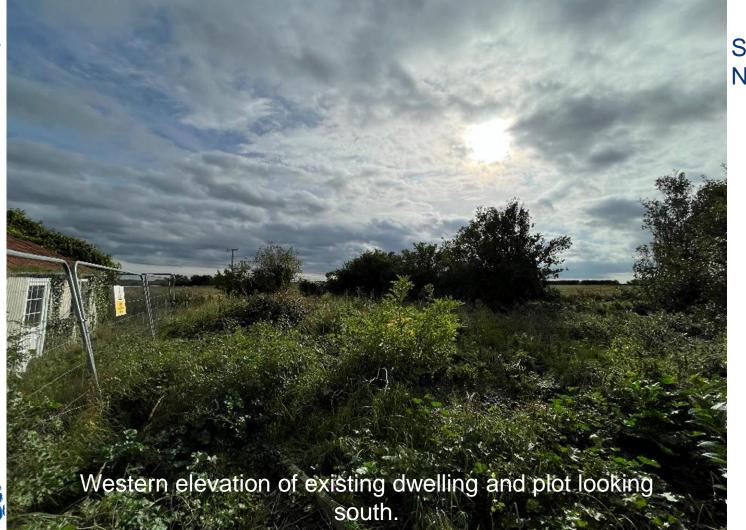

Slide No.4

Gross Internal Area's Existing Dwelling & Garage 224.1m2 2412.2sqf 312.5m2 3363.7sqf Proposed Dwelling

44 Beach Road, Holme-Next-The-Sea Norfolk, PE36 6LG Replacement Dwelling 22033

Borough Council of King's Lynn & West Norfolk

 $\Omega$ 

0

My Bedroom 1 Bedroom 2 Bedroom 3 Bedroom 4 Bedroom 5 Living Room Site Plan 1:200 First Floor Plan 77 South Elevation West Elevation 1:100 Existing Plans 44 Beach Road, Holme-Next-The-Sea Norfalk, PE36 6LG