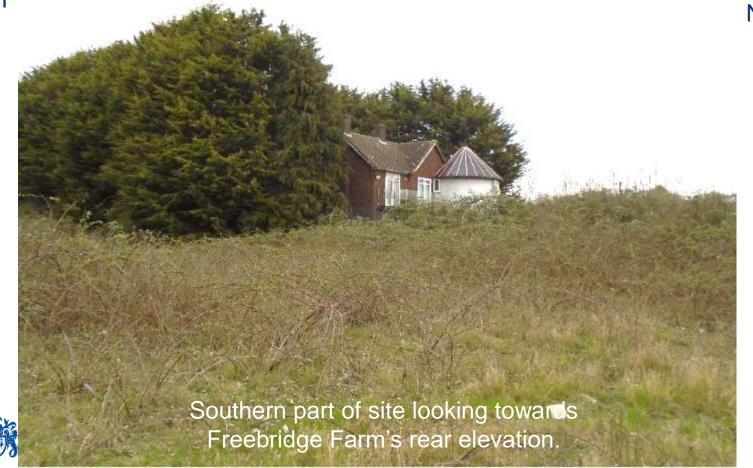

- Loss of c.616m2 landscaping in main landscape area (1140m2 to 523m2)
- · Previously largely triangular with 4m at 'tip' and 30m at 'base'.
- Now largely rectangular at 6m width with a small triangular area at the south that is c.13m at the 'base'.
- Previously landscape buffer meant that operation yard area was 21m from the dwelling at the closest and 30m at the furthest; now it's 11m and 14m respectively. This means the operational area is 16m closer to the rear amenity space of the dwelling to the east (Freebridge Farm) than the approved proposal.
- In terms of distance from the acoustic fence, previously it was 15m from the dwelling at the closest point and 23.6m at the furthest; now it's 8m and 11.3m, and 18.5m and 23m from the boundary with the rear garden; now it's 5.5m² and 10m respectively. This means the fence is 12.3m closer to the dwelling to the east (Freebridge Farm) and 13m closer to the rear amenity space than the approved proposal.
- · Also, some small soft landscape areas at the entrance will be lost.