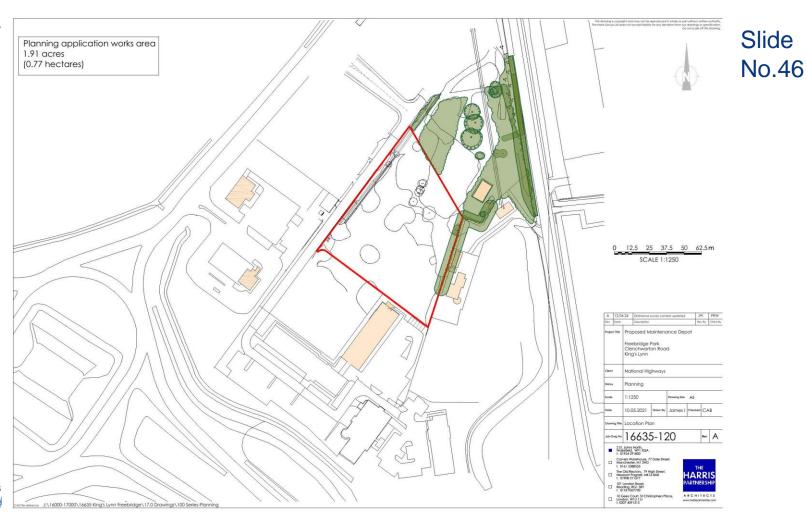

J:\16001-17000\16635\17.0 Drawings\100 Series

|      |            |                                                                                                                                               |                                                                                      | Project Title | Proposed Maintenance Depot |                                                                                                 |                                                                                                                                                                                                                                                                                                                                                                                                                                                                                                                                                                                                                                                                                                                                                                                                                                                                                                                                                                                                                                                                                                                                                                                                                                                                                                                                                                                                                                                                                                                                                                                                                                                                                                                                                                                                                                                                                                                                                                                                                                                                                                                           |                                                                                                                    |                                                                                                                             | Drawing Title                                                                                                   | Proposed Offices/Garage                                                                                   |
|------|------------|-----------------------------------------------------------------------------------------------------------------------------------------------|--------------------------------------------------------------------------------------|---------------|----------------------------|-------------------------------------------------------------------------------------------------|---------------------------------------------------------------------------------------------------------------------------------------------------------------------------------------------------------------------------------------------------------------------------------------------------------------------------------------------------------------------------------------------------------------------------------------------------------------------------------------------------------------------------------------------------------------------------------------------------------------------------------------------------------------------------------------------------------------------------------------------------------------------------------------------------------------------------------------------------------------------------------------------------------------------------------------------------------------------------------------------------------------------------------------------------------------------------------------------------------------------------------------------------------------------------------------------------------------------------------------------------------------------------------------------------------------------------------------------------------------------------------------------------------------------------------------------------------------------------------------------------------------------------------------------------------------------------------------------------------------------------------------------------------------------------------------------------------------------------------------------------------------------------------------------------------------------------------------------------------------------------------------------------------------------------------------------------------------------------------------------------------------------------------------------------------------------------------------------------------------------------|--------------------------------------------------------------------------------------------------------------------|-----------------------------------------------------------------------------------------------------------------------------|-----------------------------------------------------------------------------------------------------------------|-----------------------------------------------------------------------------------------------------------|
|      |            |                                                                                                                                               | Freebridge Park<br>Clenchwarton Road<br>King's Lynn<br>National Highways<br>Planning |               |                            |                                                                                                 |                                                                                                                                                                                                                                                                                                                                                                                                                                                                                                                                                                                                                                                                                                                                                                                                                                                                                                                                                                                                                                                                                                                                                                                                                                                                                                                                                                                                                                                                                                                                                                                                                                                                                                                                                                                                                                                                                                                                                                                                                                                                                                                           | 16635-12                                                                                                           |                                                                                                                             |                                                                                                                 |                                                                                                           |
|      |            | 251. Johns North,<br>Wickefield, WFI 3QA<br>1. 01924 291800                                                                                   |                                                                                      |               |                            |                                                                                                 |                                                                                                                                                                                                                                                                                                                                                                                                                                                                                                                                                                                                                                                                                                                                                                                                                                                                                                                                                                                                                                                                                                                                                                                                                                                                                                                                                                                                                                                                                                                                                                                                                                                                                                                                                                                                                                                                                                                                                                                                                                                                                                                           |                                                                                                                    |                                                                                                                             |                                                                                                                 |                                                                                                           |
|      | Clerif     | Carves Worehouse, 77 Dale Street, Manchesler, M1 2HG 1, 0161 298555 The Old Rectory, 79 High Street, Newport Pagnetl, MK16 8AB 1, 0198 211577 |                                                                                      |               |                            |                                                                                                 |                                                                                                                                                                                                                                                                                                                                                                                                                                                                                                                                                                                                                                                                                                                                                                                                                                                                                                                                                                                                                                                                                                                                                                                                                                                                                                                                                                                                                                                                                                                                                                                                                                                                                                                                                                                                                                                                                                                                                                                                                                                                                                                           |                                                                                                                    |                                                                                                                             |                                                                                                                 |                                                                                                           |
|      | Status     |                                                                                                                                               |                                                                                      |               |                            |                                                                                                 |                                                                                                                                                                                                                                                                                                                                                                                                                                                                                                                                                                                                                                                                                                                                                                                                                                                                                                                                                                                                                                                                                                                                                                                                                                                                                                                                                                                                                                                                                                                                                                                                                                                                                                                                                                                                                                                                                                                                                                                                                                                                                                                           |                                                                                                                    |                                                                                                                             |                                                                                                                 |                                                                                                           |
| 4_   | 6          | 8                                                                                                                                             | 10m                                                                                  | Scale         | 1:200                      |                                                                                                 | Drowing Sale A3                                                                                                                                                                                                                                                                                                                                                                                                                                                                                                                                                                                                                                                                                                                                                                                                                                                                                                                                                                                                                                                                                                                                                                                                                                                                                                                                                                                                                                                                                                                                                                                                                                                                                                                                                                                                                                                                                                                                                                                                                                                                                                           |                                                                                                                    | ☐ Rec                                                                                                                       | London Road,<br>oding, RG1 58Y<br>1118 9507700                                                                  |                                                                                                           |
| SCAL | 1:200      | )                                                                                                                                             |                                                                                      | Date          | 19.10.2023                 | Drown By                                                                                        | СС                                                                                                                                                                                                                                                                                                                                                                                                                                                                                                                                                                                                                                                                                                                                                                                                                                                                                                                                                                                                                                                                                                                                                                                                                                                                                                                                                                                                                                                                                                                                                                                                                                                                                                                                                                                                                                                                                                                                                                                                                                                                                                                        | Checked                                                                                                            | CAB                                                                                                                         | [] Lon                                                                                                          | Gees Court, St Christophers Place,<br>adon, W1U 1,U<br>207 4091215                                        |
|      | 4<br>SCALE | 4 6<br>SCALE 1:200                                                                                                                            | 4 6 8<br>SCALE 1:200                                                                 |               | 4 6 8 10m tous             | Freebridge Clenchword King's Lym Clear Notional High Strum 4 6 8 10m Isona Planning SCALE 1:200 | Freebridge Park   Clenchwarten Roa   King s Lyrn   Clenchwarten Roa   King s Lyrn   National Highways   Planning   Planning   SCALE 1-200   SCALE 1-200 | Freebridge Park Clenchwarten Road King's Lynn  Clear National Highways  Planning  4 6 8 10m  SCALE 1:200 Georg See | Freebridge Park Clenchwarton Road Kings Lynn Clert National Highways Mous Planning 4 6 8 10m SCALE 1:200   Downing Ster. A3 | Freebidge Park Clenchwarton Road King's Lynn Caur Notificnal Highways John Planning SCALE 1:200 Josephy Ster A3 | Freebridge Park Clenchwarton Road King's Lyrin  Ckerl Notional Highways  Planning  4 6 8 10m  SCALE 1:200 |