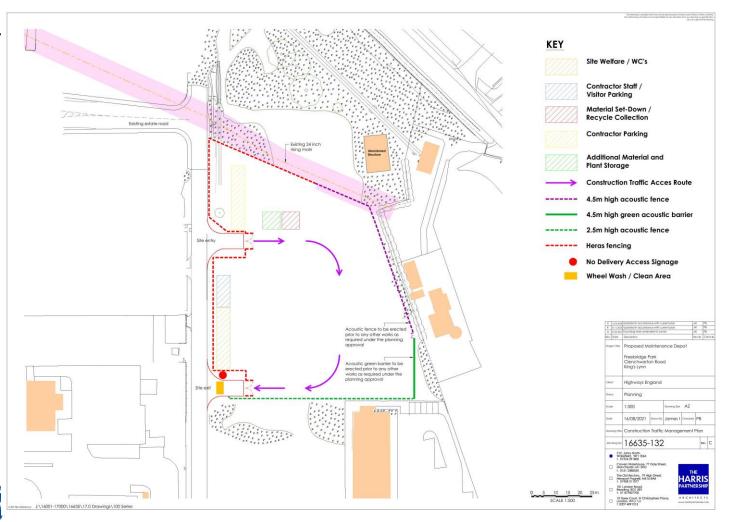

I would strongly suggest that this buffer is increased, because the following does not sound good, and I can see committee members suggesting the encroachment is too much of a retrograde step and not acceptable, indeed following a further site visit. I am likewise thinking this:

- Loss of c.616m2 landscaping in main landscape area (1140m2 to 523m2)
- · Previously largely triangular with 4m at 'tip' and 30m at 'base'.
- Now largely rectangular at 6m width with a small triangular area at the south that is c.13m at the 'base'.
- Previously landscape buffer meant that operation yard area was 21m from the dwelling at the closest and 30m at the furthest; now it's 11m and 14m respectively. This means the operational area is 16m closer to the rear amenity space of the dwelling to the east (Freebridge Farm) than the approved proposal.
- In terms of distance from the acoustic fence, previously it was 15m from the dwelling at the closest point and 23.6m at the furthest; now it's 8m and 11.3m, and 18.5m and 23m from the boundary with the rear garden; now it's 5.5m² and 10m respectively. This means the fence is 12.3m closer to the dwelling to the east (Freebridge Farm) and 13m closer to the rear amenity space than the approved proposal.
- · Also, some small soft landscape areas at the entrance will be lost.

Kind regards

Natacha Osler, Senior Planner

<sup>\*</sup>A 4.5m high acoustic boundary just 5.5m from the boundary with the rear amenity space is likely to be unacceptably overbearing and result in unacceptable overshadowing.