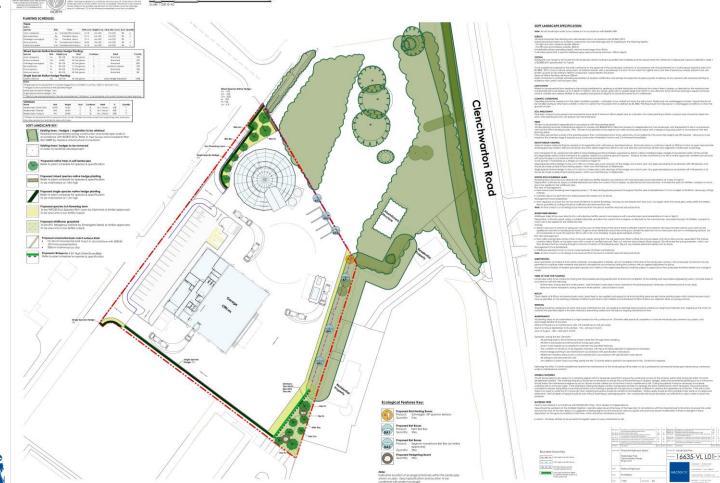

J:\16001-17000\16635\17.0 Drawings\100 Series

|      |            |                                                                                                                                               |                                                                                      | Project Title | Proposed Maintenance Depot |                                                                                                 |                                                                                                                                                                                                                                                                                                                                                                                                                                                                                                                                                                                                                                                                                                                                                                                                                                                                                                                                                                                                                                                                                                                                                                                                                                                                                                                                                                                                                                                                                                                                                                                                                                                                                                                                                                                                                                                                                                                                                                                                                                                                                                                           |                                                                                                                    |                                                                                                                             | Drawing Title                                                                                                   | Proposed Offices/Garage                                                                                   |
|------|------------|-----------------------------------------------------------------------------------------------------------------------------------------------|--------------------------------------------------------------------------------------|---------------|----------------------------|-------------------------------------------------------------------------------------------------|---------------------------------------------------------------------------------------------------------------------------------------------------------------------------------------------------------------------------------------------------------------------------------------------------------------------------------------------------------------------------------------------------------------------------------------------------------------------------------------------------------------------------------------------------------------------------------------------------------------------------------------------------------------------------------------------------------------------------------------------------------------------------------------------------------------------------------------------------------------------------------------------------------------------------------------------------------------------------------------------------------------------------------------------------------------------------------------------------------------------------------------------------------------------------------------------------------------------------------------------------------------------------------------------------------------------------------------------------------------------------------------------------------------------------------------------------------------------------------------------------------------------------------------------------------------------------------------------------------------------------------------------------------------------------------------------------------------------------------------------------------------------------------------------------------------------------------------------------------------------------------------------------------------------------------------------------------------------------------------------------------------------------------------------------------------------------------------------------------------------------|--------------------------------------------------------------------------------------------------------------------|-----------------------------------------------------------------------------------------------------------------------------|-----------------------------------------------------------------------------------------------------------------|-----------------------------------------------------------------------------------------------------------|
|      |            |                                                                                                                                               | Freebridge Park<br>Clenchwarton Road<br>King's Lynn<br>National Highways<br>Planning |               |                            |                                                                                                 |                                                                                                                                                                                                                                                                                                                                                                                                                                                                                                                                                                                                                                                                                                                                                                                                                                                                                                                                                                                                                                                                                                                                                                                                                                                                                                                                                                                                                                                                                                                                                                                                                                                                                                                                                                                                                                                                                                                                                                                                                                                                                                                           | 16635-12                                                                                                           |                                                                                                                             |                                                                                                                 |                                                                                                           |
|      |            | 251. Johns North,<br>Wickefield, WFI 3QA<br>1. 01924 291800                                                                                   |                                                                                      |               |                            |                                                                                                 |                                                                                                                                                                                                                                                                                                                                                                                                                                                                                                                                                                                                                                                                                                                                                                                                                                                                                                                                                                                                                                                                                                                                                                                                                                                                                                                                                                                                                                                                                                                                                                                                                                                                                                                                                                                                                                                                                                                                                                                                                                                                                                                           |                                                                                                                    |                                                                                                                             |                                                                                                                 |                                                                                                           |
|      | Clerif     | Carves Worehouse, 77 Dale Street, Manchesler, M1 2HG 1, 0161 298555 The Old Rectory, 79 High Street, Newport Pagnetl, MK16 8AB 1, 0198 211577 |                                                                                      |               |                            |                                                                                                 |                                                                                                                                                                                                                                                                                                                                                                                                                                                                                                                                                                                                                                                                                                                                                                                                                                                                                                                                                                                                                                                                                                                                                                                                                                                                                                                                                                                                                                                                                                                                                                                                                                                                                                                                                                                                                                                                                                                                                                                                                                                                                                                           |                                                                                                                    |                                                                                                                             |                                                                                                                 |                                                                                                           |
|      | Status     |                                                                                                                                               |                                                                                      |               |                            |                                                                                                 |                                                                                                                                                                                                                                                                                                                                                                                                                                                                                                                                                                                                                                                                                                                                                                                                                                                                                                                                                                                                                                                                                                                                                                                                                                                                                                                                                                                                                                                                                                                                                                                                                                                                                                                                                                                                                                                                                                                                                                                                                                                                                                                           |                                                                                                                    |                                                                                                                             |                                                                                                                 |                                                                                                           |
| 4_   | 6          | 8                                                                                                                                             | 10m                                                                                  | Scale         | 1:200                      |                                                                                                 | Drowing Sale A3                                                                                                                                                                                                                                                                                                                                                                                                                                                                                                                                                                                                                                                                                                                                                                                                                                                                                                                                                                                                                                                                                                                                                                                                                                                                                                                                                                                                                                                                                                                                                                                                                                                                                                                                                                                                                                                                                                                                                                                                                                                                                                           |                                                                                                                    | ☐ Rec                                                                                                                       | London Road,<br>oding, RG1 58Y<br>1118 9507700                                                                  |                                                                                                           |
| SCAL | 1:200      | )                                                                                                                                             |                                                                                      | Date          | 19.10.2023                 | Drown By                                                                                        | СС                                                                                                                                                                                                                                                                                                                                                                                                                                                                                                                                                                                                                                                                                                                                                                                                                                                                                                                                                                                                                                                                                                                                                                                                                                                                                                                                                                                                                                                                                                                                                                                                                                                                                                                                                                                                                                                                                                                                                                                                                                                                                                                        | Checked                                                                                                            | CAB                                                                                                                         | [] Lon                                                                                                          | Gees Court, St Christophers Place,<br>adon, W1U 1,U<br>207 4091215                                        |
|      | 4<br>SCALE | 4 6<br>SCALE 1:200                                                                                                                            | 4 6 8<br>SCALE 1:200                                                                 |               | 4 6 8 10m tous             | Freebridge Clenchword King's Lym Clear Notional High Strum 4 6 8 10m Isona Planning SCALE 1:200 | Freebridge Park   Clenchwarten Roa   King s Lyrn   Clenchwarten Roa   King s Lyrn   National Highways   Planning   Planning   SCALE 1-200   SCALE 1-200 | Freebridge Park Clenchwarten Road King's Lynn  Clear National Highways  Planning  4 6 8 10m  SCALE 1:200 Georg See | Freebridge Park Clenchwarton Road Kings Lynn Clert National Highways Mous Planning 4 6 8 10m SCALE 1:200   Downing Ster. A3 | Freebidge Park Clenchwarton Road King's Lynn Caur Notificnal Highways John Planning SCALE 1:200 Josephy Ster A3 | Freebridge Park Clenchwarton Road King's Lyrin  Ckerl Notional Highways  Planning  4 6 8 10m  SCALE 1:200 |

# Slide No.49

Salt Barn
5.220x;att (485sqm)
gross internal area
5.000 tonnes capacity

Pre-cast concrete
push wall

Proposed GA Plan

Proposed Roof Plan

| 8      | 12.04    | 2024                      | Annotation                                | omended  |                 | 10      | M.  | PRW |  |  |
|--------|----------|---------------------------|-------------------------------------------|----------|-----------------|---------|-----|-----|--|--|
| Α      | 07.12    | 2023 Rectangular barn che |                                           |          | nged            | M       | CAB |     |  |  |
| Rey    | Date     |                           | Description                               | Re       | ov By           | Distrib |     |     |  |  |
| Proje  | of life  | Fre                       | posed M<br>ebridge<br>nchwarl<br>g's Lynn | Park     | ance Dep        | toot    |     |     |  |  |
| Clien  |          | Na                        | National Highways                         |          |                 |         |     |     |  |  |
| Slatu  | s        | Pla                       | nning                                     |          |                 |         |     |     |  |  |
| Scale  |          | 1:200                     |                                           |          | Drowing Size A3 |         |     |     |  |  |
| Date   |          | 10/                       | 05/2021                                   | Drawn By | James I         | Checked | CAB |     |  |  |
| Drow   | ing lite | Pro                       | Proposed Salt Barn GA & Roof Plans        |          |                 |         |     |     |  |  |
| Job-li | lwg No   | 1                         | 6635-124                                  |          |                 |         |     | В   |  |  |

- Loss of c.616m2 landscaping in main landscape area (1140m2 to 523m2)
- · Previously largely triangular with 4m at 'tip' and 30m at 'base'.
- Now largely rectangular at 6m width with a small triangular area at the south that is c.13m at the 'base'.
- Previously landscape buffer meant that operation yard area was 21m from the dwelling at the closest and 30m at the furthest; now it's 11m and 14m respectively. This means the operational area is 16m closer to the rear amenity space of the dwelling to the east (Freebridge Farm) than the approved proposal.
- In terms of distance from the acoustic fence, previously it was 15m from the dwelling at the closest point and 23.6m at the furthest; now it's 8m and 11.3m, and 18.5m and 23m from the boundary with the rear garden; now it's 5.5m² and 10m respectively. This means the fence is 12.3m closer to the dwelling to the east (Freebridge Farm) and 13m closer to the rear amenity space than the approved proposal.
- · Also, some small soft landscape areas at the entrance will be lost.