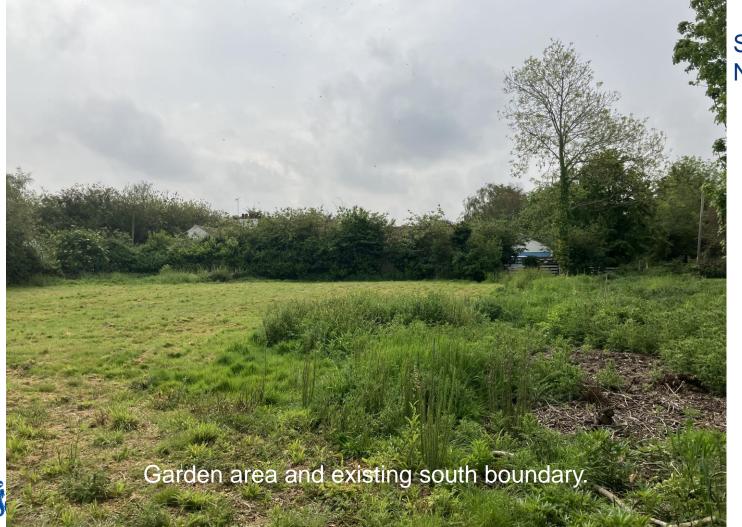

### Impacts on the Street Scene, Conservation Area and National

22/01970/F Landscape (AONB)

"The street scene is intensely rural in character with low density dwellings around a verdant street scene. The site will be viewed in association with the residential properties in either direction and the provision of appropriate landscaping particular along the front street scene boundary will limit any visual impacts" (Officer Report)

Slide No.19

Are any other houses visible in the street scene?

Will planting 60cm whips restore the 'verdant boundary' and the street scene'?

Will planting 60cm whips screen the development from the street and the Village Green?

Are the recommendations in the Officer Report reliable?

This tree has been cut down

Is this really a car port?

King's Lynn & West Norfolk