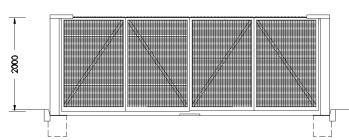

#### Proposed Elevation of Vehicle Access Gates

101 London Road, Reading, RG1 68Y t, 0118 9507700

- BI FOLDING SPEED GATES
- Trackless bi-folding speed gate
- Galvanised and Powder Coated finish in Black

Proposed Plan of Vehicle Access Gates

- Security mesh infill panels with anti-tamper fixings, top of gate to be
- fitted with anti-climb deterrent.