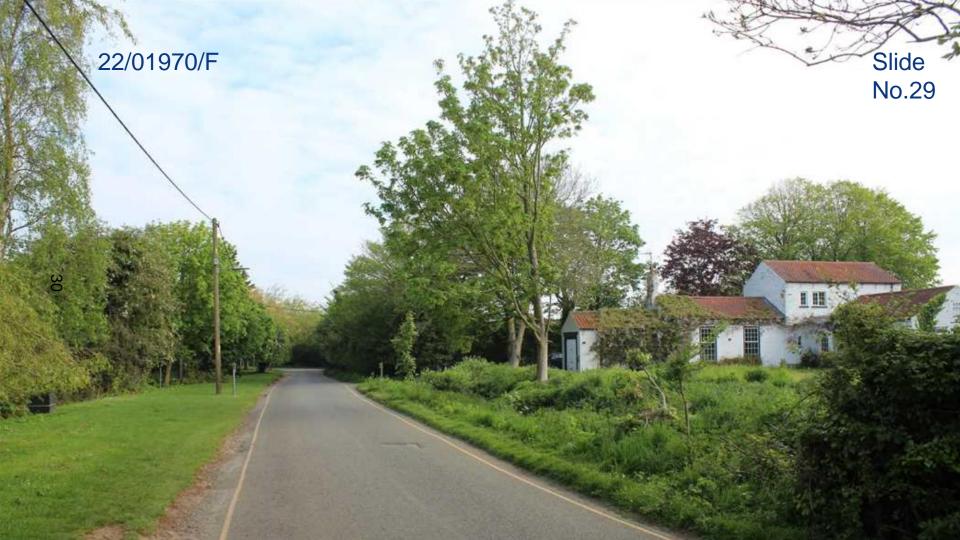

### Impacts on the Street Scene, Conservation Area and National

22/01970/F Landscape (AONB)

"The street scene is intensely rural in character with low density dwellings around a verdant street scene. The site will be viewed in association with the residential properties in either direction and the provision of appropriate landscaping particular along the front street scene boundary will limit any visual impacts" (Officer Report)

Slide No.19

Are any other houses visible in the street scene?

Will planting 60cm whips restore the 'verdant boundary' and the street scene'?

Will planting 60cm whips screen the development from the street and the Village Green?

Are the recommendations in the Officer Report reliable?

This tree has been cut down

Is this really a car port?

King's Lynn & West Norfolk