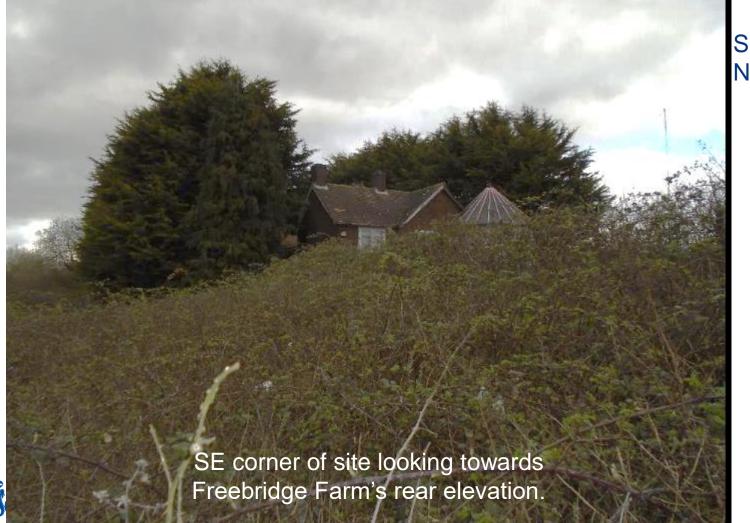

I would strongly suggest that this buffer is increased, because the following does not sound good, and I can see committee members suggesting the encroachment is too much of a retrograde step and not acceptable, indeed following a further site visit. I am likewise thinking this:

- Loss of c.616m2 landscaping in main landscape area (1140m2 to 523m2)
- · Previously largely triangular with 4m at 'tip' and 30m at 'base'.
- Now largely rectangular at 6m width with a small triangular area at the south that is c.13m at the 'base'.
- Previously landscape buffer meant that operation yard area was 21m from the dwelling at the closest and 30m at the furthest; now it's 11m and 14m respectively. This means the operational area is 16m closer to the rear amenity space of the dwelling to the east (Freebridge Farm) than the approved proposal.
- In terms of distance from the acoustic fence, previously it was 15m from the dwelling at the closest point and 23.6m at the furthest; now it's 8m and 11.3m, and 18.5m and 23m from the boundary with the rear garden; now it's 5.5m² and 10m respectively. This means the fence is 12.3m closer to the dwelling to the east (Freebridge Farm) and 13m closer to the rear amenity space than the approved proposal.
- · Also, some small soft landscape areas at the entrance will be lost.

Kind regards

Natacha Osler, Senior Planner

<sup>\*</sup>A 4.5m high acoustic boundary just 5.5m from the boundary with the rear amenity space is likely to be unacceptably overbearing and result in unacceptable overshadowing.