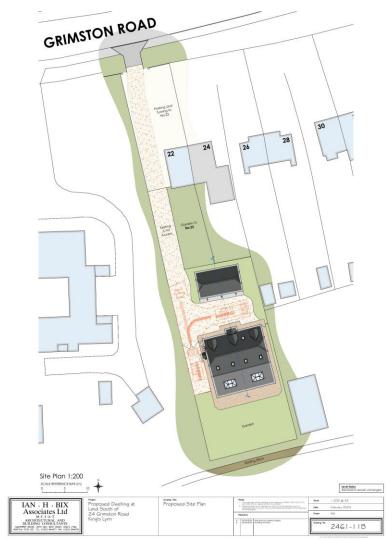

## 24/00241/RM

#### 24/00241/RM

North Elevation 1:100 SCALE REPERENCE BAR (H) South Elevation West Elevation Site Section A-A 1:100 SCALE REPURENCE BAR (n) Section B-B First Floor Plan Section A-A 1:50 Proposed dwelling at Land South of 24 Gnmston Road King's Lynn Proposed Floor Plans, Elevations and Sections  $IAN \cdot H \cdot BIX$ Associates Ltd M-C-F-A-T ARCHITECTURAL AND BUILDING CONSULTANTS