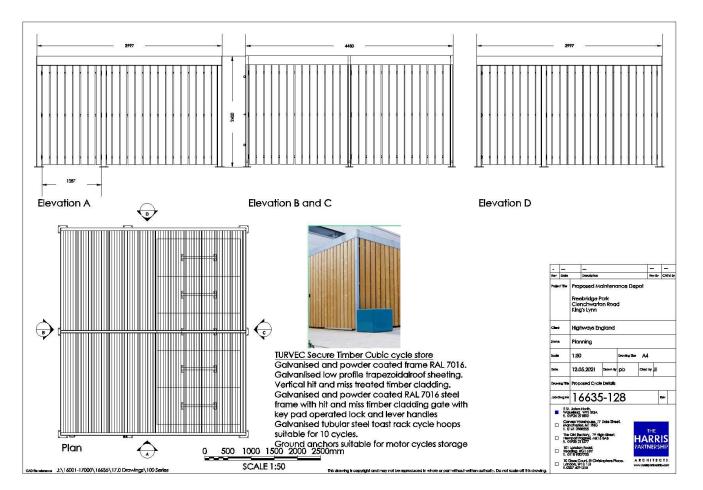

Proposed GA Plan

Proposed Roof Plan

|                                                      | F   | 02.11.2023 | Roof amended                                                                  | JAI     | C  |
|------------------------------------------------------|-----|------------|-------------------------------------------------------------------------------|---------|----|
| Photovoltaic panels to be                            | E   | 19.10.2023 | Locker room, shower and garage<br>entrance amended                            | CC      | C  |
| added under permitted<br>development rights once the | D   | 22.03.2022 | Service doors to south-east<br>elevation removed                              | JAL     | PB |
| building has been completed                          | C   | 19.11.2021 | PV panels note added                                                          | JAI     | PB |
|                                                      | В   | 17.11,2021 | Service does added to rear, FE does<br>repositioned, windows amended to front | JAJ     | PE |
|                                                      | A   | 13.07.2021 | PV panels added to roof                                                       | JAI     | PB |
|                                                      | Dev | Octo       | Description                                                                   | Serv Du | CH |

G 06.11.2023 Lockers/store/WCs amended. roller shufter added

HARRIS

ARCHITECTS

| Garage       |                   |
|--------------|-------------------|
| 6,500sqft (6 | 04sqm)            |
| Offices      |                   |
| 3,616sqft (3 | 36sqm)            |
| Total 10,116 | sgft (940sgm) GIA |

J:\16001-17000\16635\17.0 Drawings\100 Series

|      |            |                                                                                                                                               |                                                                                      | Project Title | Proposed Maintenance Depot |                                                                                                 |                                                                                                                                                                                                                                                                                                                                                                                                                                                                                                                                                                                                                                                                                                                                                                                                                                                                                                                                                                                                                                                                                                                                                                                                                                                                                                                                                                                                                                                                                                                                                                                                                                                                                                                                                                                                                                                                                                                                                                                                                                                                                                                           |                                                                                                                    |                                                                                                                             | Drawing Title                                                                                                   | Proposed Offices/Garage                                                                                   |
|------|------------|-----------------------------------------------------------------------------------------------------------------------------------------------|--------------------------------------------------------------------------------------|---------------|----------------------------|-------------------------------------------------------------------------------------------------|---------------------------------------------------------------------------------------------------------------------------------------------------------------------------------------------------------------------------------------------------------------------------------------------------------------------------------------------------------------------------------------------------------------------------------------------------------------------------------------------------------------------------------------------------------------------------------------------------------------------------------------------------------------------------------------------------------------------------------------------------------------------------------------------------------------------------------------------------------------------------------------------------------------------------------------------------------------------------------------------------------------------------------------------------------------------------------------------------------------------------------------------------------------------------------------------------------------------------------------------------------------------------------------------------------------------------------------------------------------------------------------------------------------------------------------------------------------------------------------------------------------------------------------------------------------------------------------------------------------------------------------------------------------------------------------------------------------------------------------------------------------------------------------------------------------------------------------------------------------------------------------------------------------------------------------------------------------------------------------------------------------------------------------------------------------------------------------------------------------------------|--------------------------------------------------------------------------------------------------------------------|-----------------------------------------------------------------------------------------------------------------------------|-----------------------------------------------------------------------------------------------------------------|-----------------------------------------------------------------------------------------------------------|
|      |            |                                                                                                                                               | Freebridge Park<br>Clenchwarton Road<br>King's Lynn<br>National Highways<br>Planning |               |                            |                                                                                                 |                                                                                                                                                                                                                                                                                                                                                                                                                                                                                                                                                                                                                                                                                                                                                                                                                                                                                                                                                                                                                                                                                                                                                                                                                                                                                                                                                                                                                                                                                                                                                                                                                                                                                                                                                                                                                                                                                                                                                                                                                                                                                                                           | 16635-12                                                                                                           |                                                                                                                             |                                                                                                                 |                                                                                                           |
|      |            | 251. Johns North,<br>Wickefield, WFI 3QA<br>1. 01924 291800                                                                                   |                                                                                      |               |                            |                                                                                                 |                                                                                                                                                                                                                                                                                                                                                                                                                                                                                                                                                                                                                                                                                                                                                                                                                                                                                                                                                                                                                                                                                                                                                                                                                                                                                                                                                                                                                                                                                                                                                                                                                                                                                                                                                                                                                                                                                                                                                                                                                                                                                                                           |                                                                                                                    |                                                                                                                             |                                                                                                                 |                                                                                                           |
|      | Clerif     | Carves Worehouse, 77 Dale Street, Manchesler, M1 2HG 1, 0161 298555 The Old Rectory, 79 High Street, Newport Pagnetl, MK16 8AB 1, 0198 211577 |                                                                                      |               |                            |                                                                                                 |                                                                                                                                                                                                                                                                                                                                                                                                                                                                                                                                                                                                                                                                                                                                                                                                                                                                                                                                                                                                                                                                                                                                                                                                                                                                                                                                                                                                                                                                                                                                                                                                                                                                                                                                                                                                                                                                                                                                                                                                                                                                                                                           |                                                                                                                    |                                                                                                                             |                                                                                                                 |                                                                                                           |
|      | Status     |                                                                                                                                               |                                                                                      |               |                            |                                                                                                 |                                                                                                                                                                                                                                                                                                                                                                                                                                                                                                                                                                                                                                                                                                                                                                                                                                                                                                                                                                                                                                                                                                                                                                                                                                                                                                                                                                                                                                                                                                                                                                                                                                                                                                                                                                                                                                                                                                                                                                                                                                                                                                                           |                                                                                                                    |                                                                                                                             |                                                                                                                 |                                                                                                           |
| 4_   | 6          | 8                                                                                                                                             | 10m                                                                                  | Scale         | 1:200                      |                                                                                                 | Drowing Sale A3                                                                                                                                                                                                                                                                                                                                                                                                                                                                                                                                                                                                                                                                                                                                                                                                                                                                                                                                                                                                                                                                                                                                                                                                                                                                                                                                                                                                                                                                                                                                                                                                                                                                                                                                                                                                                                                                                                                                                                                                                                                                                                           |                                                                                                                    | ☐ Rec                                                                                                                       | London Road,<br>oding, RG1 58Y<br>1118 9507700                                                                  |                                                                                                           |
| SCAL | 1:200      | )                                                                                                                                             |                                                                                      | Date          | 19.10.2023                 | Drown By                                                                                        | СС                                                                                                                                                                                                                                                                                                                                                                                                                                                                                                                                                                                                                                                                                                                                                                                                                                                                                                                                                                                                                                                                                                                                                                                                                                                                                                                                                                                                                                                                                                                                                                                                                                                                                                                                                                                                                                                                                                                                                                                                                                                                                                                        | Checked                                                                                                            | CAB                                                                                                                         | [] Lon                                                                                                          | Gees Court, St Christophers Place,<br>adon, W1U 1,U<br>207 4091215                                        |
|      | 4<br>SCALE | 4 6<br>SCALE 1:200                                                                                                                            | 4 6 8<br>SCALE 1:200                                                                 |               | 4 6 8 10m tous             | Freebridge Clenchword King's Lym Clear Notional High Strum 4 6 8 10m Isona Planning SCALE 1:200 | Freebridge Park   Clenchwarten Roa   King s Lyrn   Clenchwarten Roa   King s Lyrn   National Highways   Planning   Planning   SCALE 1-200   SCALE 1-200 | Freebridge Park Clenchwarten Road King's Lynn  Clear National Highways  Planning  4 6 8 10m  SCALE 1:200 Georg See | Freebridge Park Clenchwarton Road Kings Lynn Clert National Highways Mous Planning 4 6 8 10m SCALE 1:200   Downing Ster. A3 | Freebidge Park Clenchwarton Road King's Lynn Caur Notificnal Highways John Planning SCALE 1:200 Josephy Ster A3 | Freebridge Park Clenchwarton Road King's Lyrin  Ckerl Notional Highways  Planning  4 6 8 10m  SCALE 1:200 |